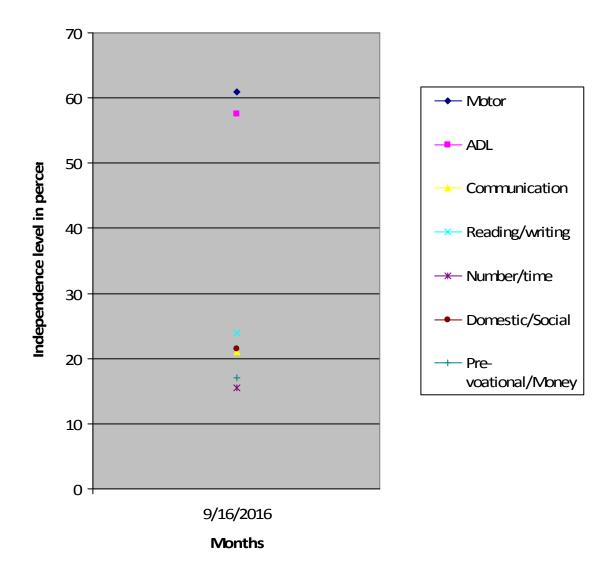

| Class (*)                                 | Primary                                                                                                                                                                                                                                   |                                |                 |                              |  |  |  |
|-------------------------------------------|-------------------------------------------------------------------------------------------------------------------------------------------------------------------------------------------------------------------------------------------|--------------------------------|-----------------|------------------------------|--|--|--|
| Report Period                             | Sep 2016                                                                                                                                                                                                                                  |                                |                 |                              |  |  |  |
| Severity of<br>Intellectual Disability    | Λ                                                                                                                                                                                                                                         | <i>loderate 1</i>              | Intellectual of | disability                   |  |  |  |
| Assessment (**-% represents               |                                                                                                                                                                                                                                           | Sep 203<br>(Initial<br>assessr | 16<br>ment**)   |                              |  |  |  |
| assessment based on normal development of | 1.Motor Activities                                                                                                                                                                                                                        | 61                             |                 |                              |  |  |  |
| 100%)                                     | 2.Activities of Daily<br>Living                                                                                                                                                                                                           | 57.5                           |                 |                              |  |  |  |
|                                           | 3.Communication                                                                                                                                                                                                                           | 21                             |                 |                              |  |  |  |
|                                           | 4.Reading/ Writing                                                                                                                                                                                                                        | 24                             |                 |                              |  |  |  |
|                                           | 5.Number/ Time                                                                                                                                                                                                                            | 15.5                           |                 |                              |  |  |  |
|                                           | 6.Domestic / Social<br>Skills                                                                                                                                                                                                             | 21.5                           |                 |                              |  |  |  |
|                                           | 7.Pre Vocational /<br>Money Concept                                                                                                                                                                                                       | 17                             |                 |                              |  |  |  |
| Extra Curricular /<br>Participation       | Nature of Program                                                                                                                                                                                                                         | No. of program participation   |                 | Prizes /<br>Recognitions won |  |  |  |
|                                           | Cultural                                                                                                                                                                                                                                  | -                              |                 | -                            |  |  |  |
|                                           | Sports                                                                                                                                                                                                                                    | -                              |                 | -                            |  |  |  |
|                                           | Drawing                                                                                                                                                                                                                                   | -                              |                 | -                            |  |  |  |
| Comments                                  | <ul> <li>At present we are teaching <ul> <li>Locate items/persons on command by looking at them.</li> <li>Imitate five vowel sounds.</li> <li>Match five similar objects.</li> <li>Trace along a circular objects.</li> </ul> </li> </ul> |                                |                 |                              |  |  |  |
|                                           | • Rote counts 1-5.                                                                                                                                                                                                                        |                                |                 |                              |  |  |  |