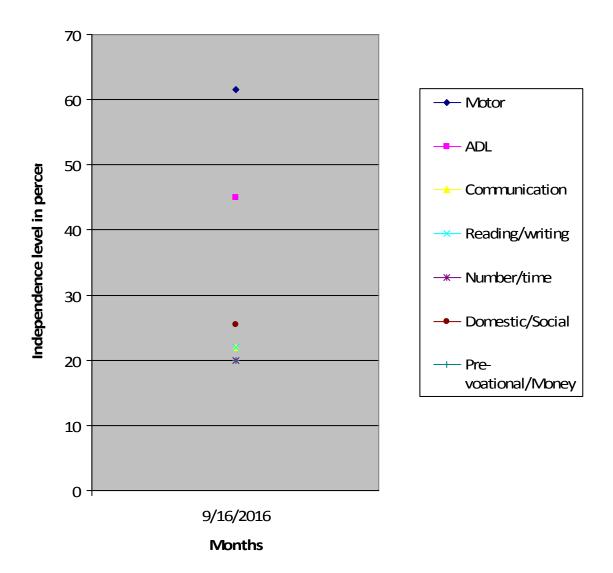

| Class (*)                              | Primary                                                                                                                                                                                                                               |                               |      |   |                              |      |  |
|----------------------------------------|---------------------------------------------------------------------------------------------------------------------------------------------------------------------------------------------------------------------------------------|-------------------------------|------|---|------------------------------|------|--|
| Report Period                          | Sep 2016                                                                                                                                                                                                                              |                               |      |   |                              |      |  |
| Severity of<br>Intellectual Disability | Moderate Intellectual disability                                                                                                                                                                                                      |                               |      |   |                              |      |  |
| Assessment                             |                                                                                                                                                                                                                                       | Sep 20:<br>(Initial<br>assess |      |   |                              |      |  |
| (**-% represents assessment based on   |                                                                                                                                                                                                                                       |                               | 51.5 | ` |                              |      |  |
| normal development of 100% )           | 2.Activities of Daily<br>Living                                                                                                                                                                                                       |                               | 45   |   |                              |      |  |
|                                        | 3.Communication                                                                                                                                                                                                                       |                               | 22   |   |                              |      |  |
|                                        | 4.Reading/ Writing                                                                                                                                                                                                                    | 22                            |      |   |                              |      |  |
|                                        | 5.Number/ Time                                                                                                                                                                                                                        |                               | 20   |   |                              |      |  |
|                                        | 6.Domestic / Social<br>Skills                                                                                                                                                                                                         | 25.5                          |      |   |                              |      |  |
|                                        | 7.Pre Vocational /<br>Money Concept                                                                                                                                                                                                   |                               | 20   |   | 1                            |      |  |
| Extra Curricular /<br>Participation    | Nature of Program                                                                                                                                                                                                                     | No. of program participation  |      |   | Prizes /<br>Recognitions won |      |  |
|                                        | Cultural                                                                                                                                                                                                                              | -                             |      | - |                              |      |  |
|                                        | Sports                                                                                                                                                                                                                                | -                             |      |   | -                            |      |  |
|                                        | Drawing                                                                                                                                                                                                                               | -                             |      |   | -                            |      |  |
| Comments                               | <ul> <li>At present we are teaching</li> <li>Locate items/persons on command by looking at them.</li> <li>Imitate five vowel sounds.</li> <li>Match five similar objects.</li> <li>Trace along a three inch straight line.</li> </ul> |                               |      |   |                              | nem. |  |
|                                        | <ul> <li>Separate one objects from a group upon request.</li> </ul>                                                                                                                                                                   |                               |      |   |                              |      |  |