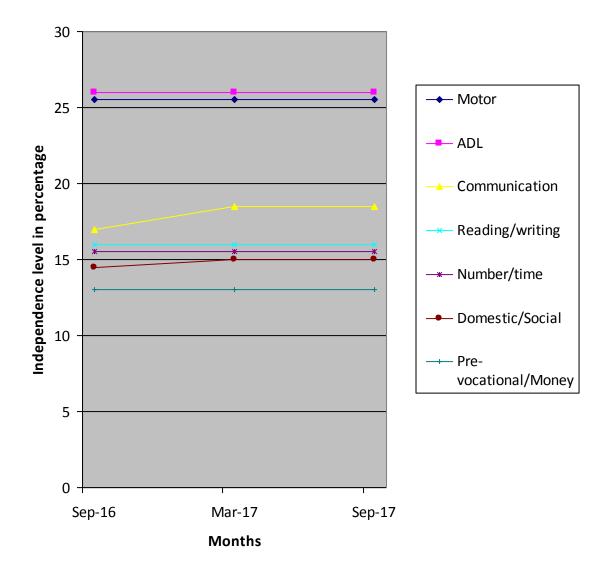

## Medical Report

| Height/ Weight                                           | Curre                 | ent Report                                                                                                                                                                                                                                                           | Pre         | t In                                                                                    | Initial stage report |    |                              |  |  |  |
|----------------------------------------------------------|-----------------------|----------------------------------------------------------------------------------------------------------------------------------------------------------------------------------------------------------------------------------------------------------------------|-------------|-----------------------------------------------------------------------------------------|----------------------|----|------------------------------|--|--|--|
|                                                          | 116Cm /1              | 4Kg                                                                                                                                                                                                                                                                  | 116Cm /14Kg |                                                                                         | -                    | -  |                              |  |  |  |
| Exercises Giv                                            | en                    | Appli                                                                                                                                                                                                                                                                | ances Given |                                                                                         | Physical Progress    |    | Progress                     |  |  |  |
| Yoga Training, Stre<br>Exercise, Balance tra<br>training |                       |                                                                                                                                                                                                                                                                      |             | Able to kneeling with<br>support, Able to stand<br>with support of assistive<br>devices |                      |    |                              |  |  |  |
| Class (*)                                                | Primary               |                                                                                                                                                                                                                                                                      | · · · ·     |                                                                                         |                      |    |                              |  |  |  |
| Report Period                                            | Mar 201               | Mar 2017 to Sep 2017                                                                                                                                                                                                                                                 |             |                                                                                         |                      |    |                              |  |  |  |
| Severity of<br>Intellectual Disabilit                    | ÿ                     | Moderate Intellectual disability                                                                                                                                                                                                                                     |             |                                                                                         |                      |    |                              |  |  |  |
| Assessment                                               |                       |                                                                                                                                                                                                                                                                      |             | Sep 2016<br>(Initial<br>assessment**)                                                   |                      | 17 | Sep 2017<br>(%)              |  |  |  |
| (**-% represents assessment based on                     | 1.Motor               | Activities                                                                                                                                                                                                                                                           | 25.5        |                                                                                         | 25.5                 |    | 25.5                         |  |  |  |
| normal development c<br>100% )                           | f 2.Activit<br>Living | 2.Activities of Daily<br>Living                                                                                                                                                                                                                                      |             | 26                                                                                      |                      |    | 26                           |  |  |  |
|                                                          | 3.Comm                | nunication                                                                                                                                                                                                                                                           | 17          |                                                                                         | 18.5                 |    | 18.5                         |  |  |  |
|                                                          | 4.Readi               | 4.Reading/ Writing                                                                                                                                                                                                                                                   |             | 16                                                                                      |                      |    | 16                           |  |  |  |
|                                                          | 5.Numb                | er/ Time                                                                                                                                                                                                                                                             | 15.5        |                                                                                         | 15.5                 |    | 15.5                         |  |  |  |
|                                                          | Skills                |                                                                                                                                                                                                                                                                      |             | 14.5                                                                                    |                      |    | 15                           |  |  |  |
|                                                          |                       | 7.Pre Vocational /<br>Money Concept                                                                                                                                                                                                                                  |             | 13                                                                                      |                      |    | 13                           |  |  |  |
| Extra Curricular /<br>Participation                      |                       | of Program                                                                                                                                                                                                                                                           |             |                                                                                         |                      |    | Prizes /<br>Recognitions won |  |  |  |
|                                                          | Cultural              |                                                                                                                                                                                                                                                                      |             |                                                                                         |                      |    | -                            |  |  |  |
|                                                          | Sports                |                                                                                                                                                                                                                                                                      | -           |                                                                                         |                      |    | -                            |  |  |  |
|                                                          | Drawing               | ]                                                                                                                                                                                                                                                                    | -           |                                                                                         |                      |    | -                            |  |  |  |
| Progress Report                                          |                       | Since joining, he has improved 0.29% on average out of seven areas period of 12 months based on BASIC-MR Scale provided by NIMH.                                                                                                                                     |             |                                                                                         |                      |    |                              |  |  |  |
| Comments                                                 | • F<br>• [<br>• ]     | <ul> <li>At present we are teaching</li> <li>Retain two one inch cubes in one hand for 30 seconds.</li> <li>Locate items/persons on command by looking at them.</li> <li>Imitate five vowel sounds.</li> <li>Respond with correct gesture when said ta-ta</li> </ul> |             |                                                                                         |                      |    |                              |  |  |  |