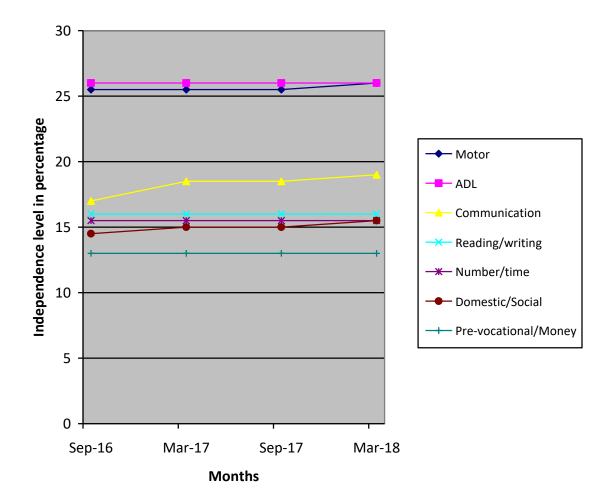

## Medical Report

| Height/ Weight                                                                                                                                                                                                                                                                                                                                                                                                                                                                                                                                                                                                                                                                                                                                                                                                                                                                                                                                                                                                                                                                                                                                                                                                                                                                                                                                                                                                                                                                                                                                                                                                                                                                                                                                                                                                                                                                                                                                                                                                                                                                                                                 | Current Report                                                                                                                      |                                     | Pre                            | t Ir                         | Initial stage report |                                                                                              |                 |  |  |
|--------------------------------------------------------------------------------------------------------------------------------------------------------------------------------------------------------------------------------------------------------------------------------------------------------------------------------------------------------------------------------------------------------------------------------------------------------------------------------------------------------------------------------------------------------------------------------------------------------------------------------------------------------------------------------------------------------------------------------------------------------------------------------------------------------------------------------------------------------------------------------------------------------------------------------------------------------------------------------------------------------------------------------------------------------------------------------------------------------------------------------------------------------------------------------------------------------------------------------------------------------------------------------------------------------------------------------------------------------------------------------------------------------------------------------------------------------------------------------------------------------------------------------------------------------------------------------------------------------------------------------------------------------------------------------------------------------------------------------------------------------------------------------------------------------------------------------------------------------------------------------------------------------------------------------------------------------------------------------------------------------------------------------------------------------------------------------------------------------------------------------|-------------------------------------------------------------------------------------------------------------------------------------|-------------------------------------|--------------------------------|------------------------------|----------------------|----------------------------------------------------------------------------------------------|-----------------|--|--|
|                                                                                                                                                                                                                                                                                                                                                                                                                                                                                                                                                                                                                                                                                                                                                                                                                                                                                                                                                                                                                                                                                                                                                                                                                                                                                                                                                                                                                                                                                                                                                                                                                                                                                                                                                                                                                                                                                                                                                                                                                                                                                                                                | 122Cm /18                                                                                                                           | 122Cm /18Kg                         |                                | 116Cm /14Kg                  |                      | 116Cm /14Kg                                                                                  |                 |  |  |
| Exercises Given                                                                                                                                                                                                                                                                                                                                                                                                                                                                                                                                                                                                                                                                                                                                                                                                                                                                                                                                                                                                                                                                                                                                                                                                                                                                                                                                                                                                                                                                                                                                                                                                                                                                                                                                                                                                                                                                                                                                                                                                                                                                                                                |                                                                                                                                     | Appl                                |                                | ances Given                  |                      | Physical Progress                                                                            |                 |  |  |
| Yoga Training, Strengthing<br>Mat activities, guit tra                                                                                                                                                                                                                                                                                                                                                                                                                                                                                                                                                                                                                                                                                                                                                                                                                                                                                                                                                                                                                                                                                                                                                                                                                                                                                                                                                                                                                                                                                                                                                                                                                                                                                                                                                                                                                                                                                                                                                                                                                                                                         |                                                                                                                                     |                                     |                                | Nil                          |                      | Able to stand with<br>support of assistive<br>devices and walk with<br>support of his mother |                 |  |  |
| Class (*)                                                                                                                                                                                                                                                                                                                                                                                                                                                                                                                                                                                                                                                                                                                                                                                                                                                                                                                                                                                                                                                                                                                                                                                                                                                                                                                                                                                                                                                                                                                                                                                                                                                                                                                                                                                                                                                                                                                                                                                                                                                                                                                      | Primary                                                                                                                             |                                     |                                |                              |                      |                                                                                              |                 |  |  |
| Report Period                                                                                                                                                                                                                                                                                                                                                                                                                                                                                                                                                                                                                                                                                                                                                                                                                                                                                                                                                                                                                                                                                                                                                                                                                                                                                                                                                                                                                                                                                                                                                                                                                                                                                                                                                                                                                                                                                                                                                                                                                                                                                                                  | Sep 201                                                                                                                             | Sep 2017 to Mar 2018                |                                |                              |                      |                                                                                              |                 |  |  |
| Severity of Intellectual<br>Disability                                                                                                                                                                                                                                                                                                                                                                                                                                                                                                                                                                                                                                                                                                                                                                                                                                                                                                                                                                                                                                                                                                                                                                                                                                                                                                                                                                                                                                                                                                                                                                                                                                                                                                                                                                                                                                                                                                                                                                                                                                                                                         | loderate Ir                                                                                                                         | ntellectual di                      | isability                      |                              |                      |                                                                                              |                 |  |  |
| Assessment                                                                                                                                                                                                                                                                                                                                                                                                                                                                                                                                                                                                                                                                                                                                                                                                                                                                                                                                                                                                                                                                                                                                                                                                                                                                                                                                                                                                                                                                                                                                                                                                                                                                                                                                                                                                                                                                                                                                                                                                                                                                                                                     |                                                                                                                                     |                                     | Sep 203<br>(Initial<br>assessr |                              | Sep 2017<br>(%)      |                                                                                              | Mar 2018<br>(%) |  |  |
| (**-% represents assessment based on normation of the set of the s |                                                                                                                                     | 1.Motor Activities                  |                                | 25.5                         | 25.5                 |                                                                                              | 26              |  |  |
| development of 100% )                                                                                                                                                                                                                                                                                                                                                                                                                                                                                                                                                                                                                                                                                                                                                                                                                                                                                                                                                                                                                                                                                                                                                                                                                                                                                                                                                                                                                                                                                                                                                                                                                                                                                                                                                                                                                                                                                                                                                                                                                                                                                                          | 2.Activit<br>Living                                                                                                                 | 2.Activities of Daily               |                                | 26                           |                      |                                                                                              | 26              |  |  |
|                                                                                                                                                                                                                                                                                                                                                                                                                                                                                                                                                                                                                                                                                                                                                                                                                                                                                                                                                                                                                                                                                                                                                                                                                                                                                                                                                                                                                                                                                                                                                                                                                                                                                                                                                                                                                                                                                                                                                                                                                                                                                                                                | 3.Comm                                                                                                                              | 3.Communication                     |                                | 17                           |                      | 5                                                                                            | 19              |  |  |
|                                                                                                                                                                                                                                                                                                                                                                                                                                                                                                                                                                                                                                                                                                                                                                                                                                                                                                                                                                                                                                                                                                                                                                                                                                                                                                                                                                                                                                                                                                                                                                                                                                                                                                                                                                                                                                                                                                                                                                                                                                                                                                                                | 4.Readir                                                                                                                            | ng/ Writing                         |                                | 16                           |                      |                                                                                              | 16              |  |  |
|                                                                                                                                                                                                                                                                                                                                                                                                                                                                                                                                                                                                                                                                                                                                                                                                                                                                                                                                                                                                                                                                                                                                                                                                                                                                                                                                                                                                                                                                                                                                                                                                                                                                                                                                                                                                                                                                                                                                                                                                                                                                                                                                | 5.Number/ Time                                                                                                                      |                                     | 15.5                           |                              | 15.5                 |                                                                                              | 15.5            |  |  |
|                                                                                                                                                                                                                                                                                                                                                                                                                                                                                                                                                                                                                                                                                                                                                                                                                                                                                                                                                                                                                                                                                                                                                                                                                                                                                                                                                                                                                                                                                                                                                                                                                                                                                                                                                                                                                                                                                                                                                                                                                                                                                                                                | 6.Domes<br>Skills                                                                                                                   | 6.Domestic / Social<br>Skills       |                                | 14.5                         |                      |                                                                                              | 15.5            |  |  |
|                                                                                                                                                                                                                                                                                                                                                                                                                                                                                                                                                                                                                                                                                                                                                                                                                                                                                                                                                                                                                                                                                                                                                                                                                                                                                                                                                                                                                                                                                                                                                                                                                                                                                                                                                                                                                                                                                                                                                                                                                                                                                                                                |                                                                                                                                     | 7.Pre Vocational /<br>Money Concept |                                | 13                           | 13                   |                                                                                              | 13              |  |  |
| Extra Curricular /<br>Participation                                                                                                                                                                                                                                                                                                                                                                                                                                                                                                                                                                                                                                                                                                                                                                                                                                                                                                                                                                                                                                                                                                                                                                                                                                                                                                                                                                                                                                                                                                                                                                                                                                                                                                                                                                                                                                                                                                                                                                                                                                                                                            | Nature o                                                                                                                            | of Program                          |                                | No. of program participation |                      | Prizes /<br>Recognitions<br>won                                                              |                 |  |  |
|                                                                                                                                                                                                                                                                                                                                                                                                                                                                                                                                                                                                                                                                                                                                                                                                                                                                                                                                                                                                                                                                                                                                                                                                                                                                                                                                                                                                                                                                                                                                                                                                                                                                                                                                                                                                                                                                                                                                                                                                                                                                                                                                | Cultural                                                                                                                            |                                     | -                              |                              |                      |                                                                                              | -               |  |  |
|                                                                                                                                                                                                                                                                                                                                                                                                                                                                                                                                                                                                                                                                                                                                                                                                                                                                                                                                                                                                                                                                                                                                                                                                                                                                                                                                                                                                                                                                                                                                                                                                                                                                                                                                                                                                                                                                                                                                                                                                                                                                                                                                | Sports                                                                                                                              |                                     |                                | -                            |                      | -                                                                                            |                 |  |  |
|                                                                                                                                                                                                                                                                                                                                                                                                                                                                                                                                                                                                                                                                                                                                                                                                                                                                                                                                                                                                                                                                                                                                                                                                                                                                                                                                                                                                                                                                                                                                                                                                                                                                                                                                                                                                                                                                                                                                                                                                                                                                                                                                | Drawing                                                                                                                             |                                     |                                | -                            |                      |                                                                                              | -               |  |  |
| Progress Report                                                                                                                                                                                                                                                                                                                                                                                                                                                                                                                                                                                                                                                                                                                                                                                                                                                                                                                                                                                                                                                                                                                                                                                                                                                                                                                                                                                                                                                                                                                                                                                                                                                                                                                                                                                                                                                                                                                                                                                                                                                                                                                | Since joining, he has improved 0.50% on average out of seven areas in period of 18 months based on BASIC-MR Scale provided by NIMH. |                                     |                                |                              |                      |                                                                                              |                 |  |  |
| Comments                                                                                                                                                                                                                                                                                                                                                                                                                                                                                                                                                                                                                                                                                                                                                                                                                                                                                                                                                                                                                                                                                                                                                                                                                                                                                                                                                                                                                                                                                                                                                                                                                                                                                                                                                                                                                                                                                                                                                                                                                                                                                                                       | • R<br>• L<br>• L                                                                                                                   |                                     |                                |                              |                      |                                                                                              |                 |  |  |