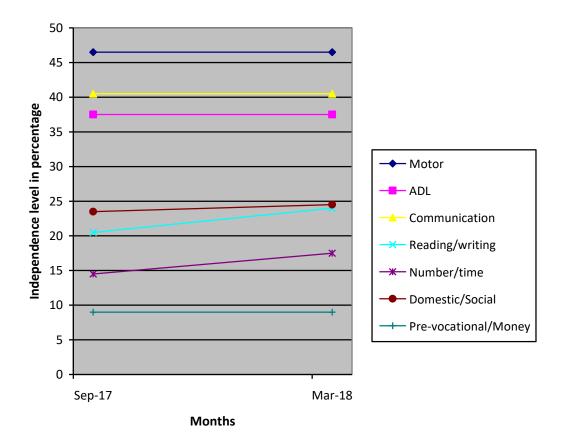

## <u>Medical Report</u>

| Height/ Weight                                                 |                                                                                                                                                                                                                                                                                                   | nt Report                                                                                                                          | Previous R           |                                       | eport Init                                      |                   | stage report      |  |  |  |
|----------------------------------------------------------------|---------------------------------------------------------------------------------------------------------------------------------------------------------------------------------------------------------------------------------------------------------------------------------------------------|------------------------------------------------------------------------------------------------------------------------------------|----------------------|---------------------------------------|-------------------------------------------------|-------------------|-------------------|--|--|--|
|                                                                |                                                                                                                                                                                                                                                                                                   | 100cm /15kg                                                                                                                        |                      | /11kg                                 |                                                 | -                 |                   |  |  |  |
| Exercises Give                                                 | n                                                                                                                                                                                                                                                                                                 | Applia                                                                                                                             |                      | nces Given                            |                                                 | Physical Progress |                   |  |  |  |
| Yoga Training,<br>Passive stretching, b<br>exercise, Gait trai | alance                                                                                                                                                                                                                                                                                            | Nil                                                                                                                                |                      |                                       | Able to stand with support of assistive devices |                   |                   |  |  |  |
| Class (*)                                                      | Primary                                                                                                                                                                                                                                                                                           |                                                                                                                                    |                      |                                       |                                                 |                   |                   |  |  |  |
| Report Period                                                  | Sep 201                                                                                                                                                                                                                                                                                           |                                                                                                                                    |                      |                                       |                                                 |                   |                   |  |  |  |
| Severity of Intellectua<br>Disability                          | 1                                                                                                                                                                                                                                                                                                 |                                                                                                                                    |                      |                                       |                                                 |                   |                   |  |  |  |
| Assessment                                                     |                                                                                                                                                                                                                                                                                                   |                                                                                                                                    |                      | Sep 2017<br>(Initial<br>Assessment**) |                                                 | 18                |                   |  |  |  |
| (** - % represents<br>assessment                               | 1.Motor                                                                                                                                                                                                                                                                                           | 1.Motor Activities                                                                                                                 |                      | 46.5                                  |                                                 | .5                |                   |  |  |  |
| based on normal development of 100%)                           | 2.Activit<br>Living                                                                                                                                                                                                                                                                               | 2.Activities of Daily<br>Living                                                                                                    |                      | 37.5                                  |                                                 | .5                |                   |  |  |  |
|                                                                | 3.Comm                                                                                                                                                                                                                                                                                            | 3.Communication                                                                                                                    |                      | 40.5                                  |                                                 | 5                 |                   |  |  |  |
|                                                                | 4.Readir                                                                                                                                                                                                                                                                                          | 4.Reading/ Writing                                                                                                                 |                      | 20.5                                  |                                                 | 1                 |                   |  |  |  |
|                                                                | 5.Numb                                                                                                                                                                                                                                                                                            | 5.Number/ Time                                                                                                                     |                      | 14.5                                  |                                                 | 5                 |                   |  |  |  |
|                                                                | 6.Dome<br>Skills                                                                                                                                                                                                                                                                                  | 6.Domestic / Social<br>Skills                                                                                                      |                      | 23.5                                  |                                                 | .5                |                   |  |  |  |
|                                                                |                                                                                                                                                                                                                                                                                                   | 7.Pre Vocational /<br>Money Concept                                                                                                |                      | 9                                     |                                                 | 9                 |                   |  |  |  |
| Extra-Curricular /<br>Participation                            | Nature o                                                                                                                                                                                                                                                                                          | of Program                                                                                                                         | No. of p<br>particip |                                       |                                                 |                   | es /<br>ognitions |  |  |  |
|                                                                | Cultural                                                                                                                                                                                                                                                                                          |                                                                                                                                    |                      |                                       | -                                               |                   | -                 |  |  |  |
|                                                                | Sports                                                                                                                                                                                                                                                                                            |                                                                                                                                    |                      |                                       | -                                               |                   | -                 |  |  |  |
|                                                                | Drawing                                                                                                                                                                                                                                                                                           |                                                                                                                                    |                      |                                       | -                                               |                   | -                 |  |  |  |
| Progress Report                                                |                                                                                                                                                                                                                                                                                                   | Since joining, he has improved 0.50% on average out of seven areas in period of 6 months based on BASIC-MR Scale provided by NIMH. |                      |                                       |                                                 |                   |                   |  |  |  |
| Comments                                                       | <ul> <li>At present we are teaching</li> <li>Follow post positions like 'in', 'on' and 'under'.</li> <li>Sort five similar pictures into same category.</li> <li>Trace along a circular object.</li> <li>Discriminate between less and more.</li> <li>Associate clock/watch with time.</li> </ul> |                                                                                                                                    |                      |                                       |                                                 |                   |                   |  |  |  |