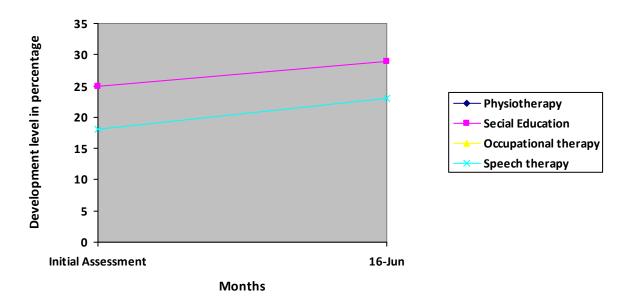

# **Progress Report – percentages indicated below represent progress in the current period as dated.** 100% represents child's normal development

| Nature of rehabilitation services given | Initial<br>Assessment | Jun - 2016 |
|-----------------------------------------|-----------------------|------------|
| Physiotherapy                           | N/A                   | N/A        |
| Special Education                       | 25%                   | 29%        |
| Occupational therapy                    | N/A                   | N/A        |
| Speech therapy                          | 18%                   | 23%        |

### **Graphical report**