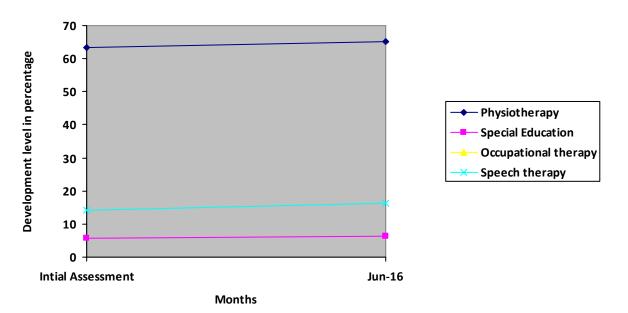

## **Progress Report – percentages indicated below represent progress in the current period as dated.** 100% represents child's normal development

| Nature of rehabilitation services given | Initial<br>Assessment | Jun 16 |
|-----------------------------------------|-----------------------|--------|
| Physiotherapy                           | 63.46%                | 65.26% |
| Special Education                       | 5.81%                 | 6.46%  |
| Occupational therapy                    | N/A                   | N/A    |
| Speech therapy                          | 14.06%                | 16.42% |

**Graphical report** 