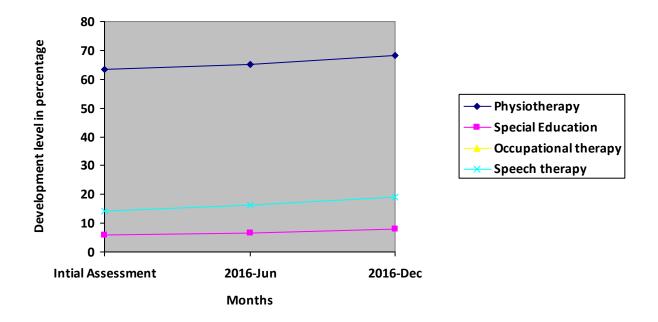

| Nature of rehabilitation services given | Initial<br>Assessment | Jun 16 | Dec 16 |
|-----------------------------------------|-----------------------|--------|--------|
| Physiotherapy                           | 63.46%                | 65.26% | 68.33% |
| Special Education                       | 5.81%                 | 6.46%  | 7.89%  |
| Occupational therapy                    | N/A                   | N/A    | N/A    |
| Speech therapy                          | 14.06%                | 16.42% | 18.88% |

# **Graphical report**