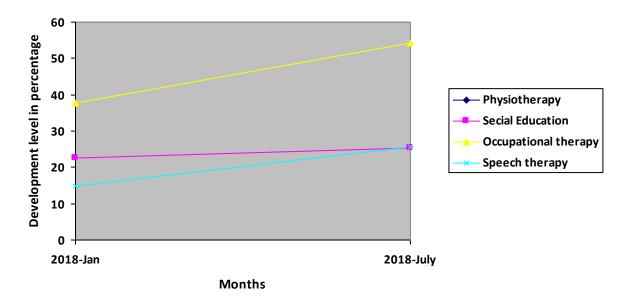

# **Progress Report – percentages indicated below represent progress in the current period as dated. 100% represents child's normal development**

| Nature of rehabilitation services given | Assessment<br>Jan 18 | Assessment<br>July 2018 |
|-----------------------------------------|----------------------|-------------------------|
| Physiotherapy                           | N/A                  | N/A                     |
| Special Education                       | 22.60%               | 25.28%                  |
| Occupational therapy                    | 37.71%               | 54.29%                  |
| Speech therapy                          | 15%                  | 25.63%                  |

# **Graphical report**