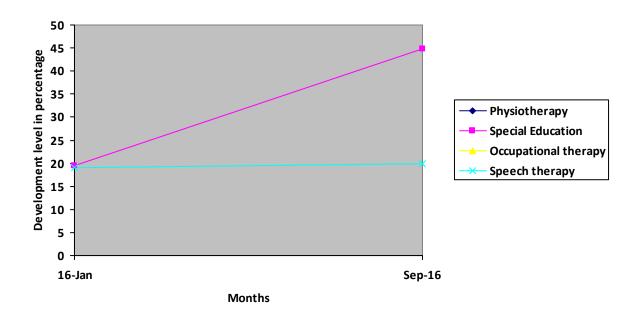

| Nature of rehabilitation services given | Initial<br>Assessment<br>Jan 16 | Assessment<br>Sep 16 |
|-----------------------------------------|---------------------------------|----------------------|
| Physiotherapy                           | N/A                             | N/A                  |
| Special Education                       | 19.49%                          | 44.79%               |
| Occupational therapy                    | N/A                             | N/A                  |
| Speech therapy                          | 19.14%                          | 19.92%               |

# **Graphical report**