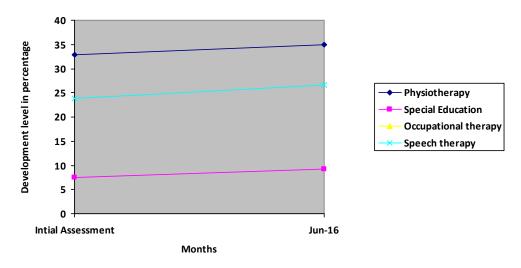

# **Progress Report – percentages indicated below represent progress in the current period as dated.** 100% represents child's normal development

| Nature of rehabilitation services given | Initial<br>Assessment | Jun 16 |  |
|-----------------------------------------|-----------------------|--------|--|
| Physiotherapy                           | 32.95%                | 35.02% |  |
| Special Education                       | 7.44%                 | 9.16%  |  |
| Occupational therapy                    | N/A                   | N/A    |  |
| Speech therapy                          | 23.83%                | 26.55% |  |

## **Graphical report**