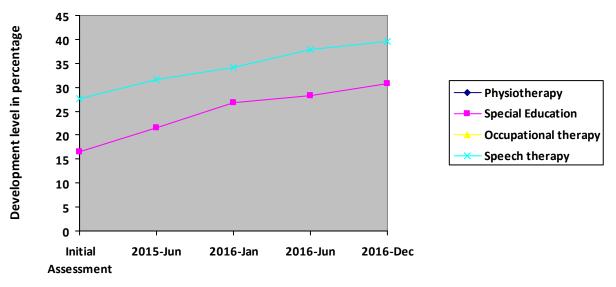

# **Progress Report – percentages indicated below represent progress in the current period as dated.** 100% represents child's normal development

| Nature of rehabilitation services given | Initial<br>Assessment | Jun 15 | Jan 16 | Jun 16 | Dec 16 |
|-----------------------------------------|-----------------------|--------|--------|--------|--------|
| Physiotherapy                           | N/A                   | N/A    | N/A    | N/A    | N/A    |
| Special Education                       | 16.48%                | 21.56% | 26.71% | 28.34% | 30.68% |
| Occupational therapy                    | N/A                   | N/A    | N/A    | N/A    | N/A    |
| Speech therapy                          | 27.58%                | 31.68% | 34.06% | 37.86% | 39.46% |

#### **Graphical report**

Months