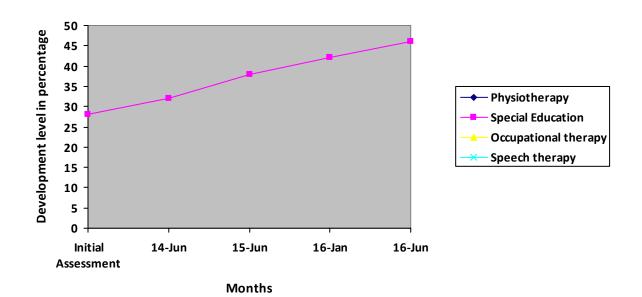

| Nature of rehabilitation services given | Initial<br>Assessment | Jun 14 | Jun 15 | Jan 16 | Jun 16 |
|-----------------------------------------|-----------------------|--------|--------|--------|--------|
| Physiotherapy                           | N/A                   | N/A    | N/A    | N/A    | N/A    |
| Special Education                       | 28%                   | 32%    | 38%    | 42%    | 46%    |
| Occupational therapy                    | N/A                   | N/A    | N/A    | N/A    | N/A    |
| Speech therapy                          | N/A                   | N/A    | N/A    | N/A    | N/A    |

# **Graphical report**