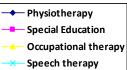

## Description of child condition at the time of initial assessment : (Jan 16)

- Muscle wasting and weak muscle power
- Restricted range of motion in ankle

Progress Report – percentages indicated below represent progress in the current period as dated. 100% represents child's normal development

| Nature of rehabilitation services given | Initial<br>Assessment | Jun 16 |
|-----------------------------------------|-----------------------|--------|
| Physiotherapy                           | 65.00%                | 68.00% |
| Special Education                       | N/A                   | N/A    |
| Occupational therapy                    | N/A                   | N/A    |
| Speech therapy                          | N/A                   | N/A    |