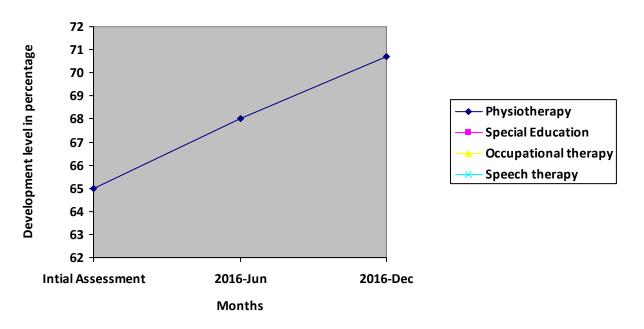

# Progress Report – percentages indicated below represent progress in the current period as dated. 100% represents child's normal development

| Nature of rehabilitation services given | Initial<br>Assessment | Jun 16 | Dec 16 |
|-----------------------------------------|-----------------------|--------|--------|
| Physiotherapy                           | 65.00%                | 68.00% | 70.68% |
| Special Education                       | N/A                   | N/A    | N/A    |
| Occupational therapy                    | N/A                   | N/A    | N/A    |
| Speech therapy                          | N/A                   | N/A    | N/A    |

**Graphical report** 