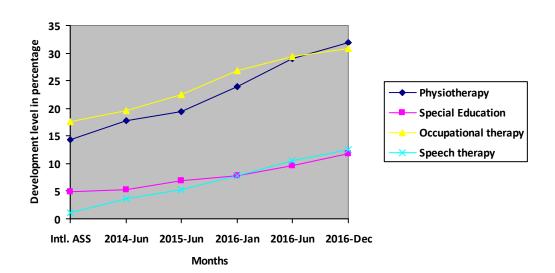

# **Progress Report – percentages indicated below represent progress in the current period as dated.** 100% represents child's normal development

| Nature of rehabilitation services given | Initial<br>Assessment | 16-Jan | Jun 16 | Dec 16 |
|-----------------------------------------|-----------------------|--------|--------|--------|
| Physiotherapy                           | 14.33%                | 23.85% | 29.01% | 31.95% |
| Special Education                       | 4.92%                 | 7.8%   | 9.56%  | 11.84% |
| Occupational therapy                    | 17.56%                | 26.78% | 29.45% | 30.86% |
| Speech therapy                          | 1.09%                 | 7.81%  | 10.58% | 12.48% |

#### **Graphical report**