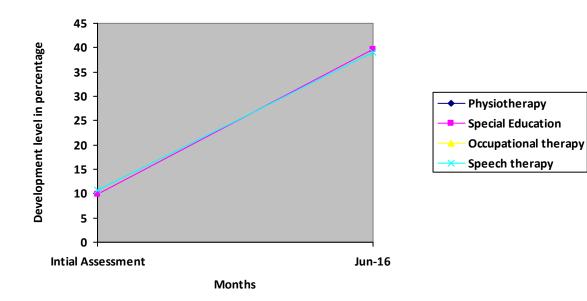

### Description of child condition at the time of initial assessment: (Jan 16)

- Babbling sound production
- vowel prolongation
- Academic
- Personal

Progress Report – percentages indicated below represent progress in the current period as dated. 100% represents child's normal development

| Nature of rehabilitation services given | Initial<br>Assessment | Sep 16 |
|-----------------------------------------|-----------------------|--------|
| Physiotherapy                           |                       |        |
| Special Education                       | 9.91%                 | 39.66% |
| Occupational therapy                    |                       |        |
| Speech therapy                          | 10.77%                | 39.06% |

# **Graphical report**