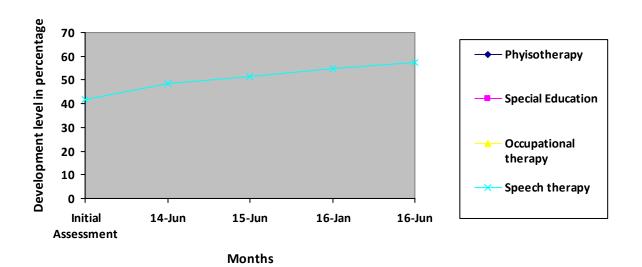

# Progress Report – percentages indicated below represent progress in the current period as dated. 100% represents child's normal development

| Nature of rehabilitation services given | Initial<br>Assessment | Jun 14 | Jun 15 | Jan 16 | May 16 |
|-----------------------------------------|-----------------------|--------|--------|--------|--------|
| Physiotherapy                           | N/A                   | N/A    | N/A    | N/A    | N/A    |
| Special Education                       | N/A                   | N/A    | N/A    | N/A    | N/A    |
| Occupational therapy                    | N/A                   | N/A    | N/A    | N/A    | N/A    |
| Speech therapy                          | 41.56                 | 48.44% | 51.63% | 54.69% | 57.32% |

# **Graphical report**