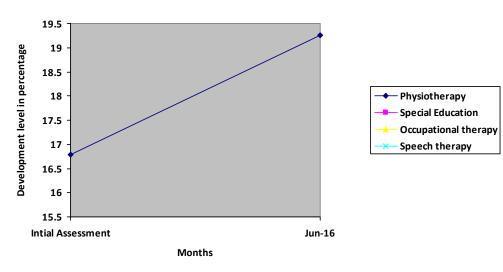

## **Progress Report – percentages indicated below represent progress in the current period as dated.** 100% represents child's normal development

| Nature of rehabilitation services given | Initial<br>Assessment | Jun 16 |
|-----------------------------------------|-----------------------|--------|
| Physiotherapy                           | 16.78%                | 19.25% |
| Special Education                       | N/A                   | N/A    |
| Occupational therapy                    | N/A                   | N/A    |
| Speech therapy                          | N/A                   | N/A    |

## **Graphical report**