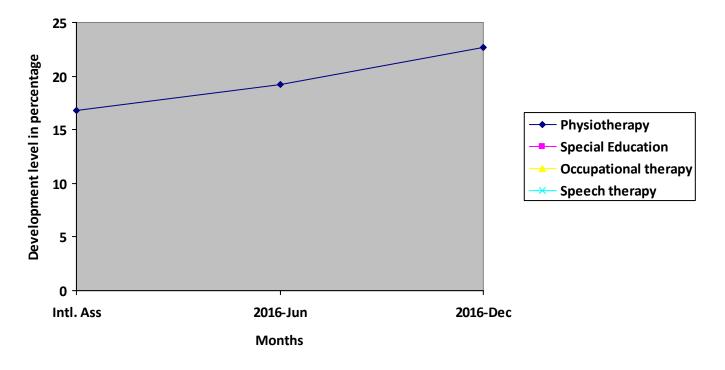

| Nature of rehabilitation services given | Initial<br>Assessment | Jun 16 | Dec 16 |
|-----------------------------------------|-----------------------|--------|--------|
| Physiotherapy                           | 16.78%                | 19.25% | 22.68% |
| Special Education                       | N/A                   | N/A    | N/A    |
| Occupational therapy                    | N/A                   | N/A    | N/A    |
| Speech therapy                          | N/A                   | N/A    | N/A    |

## **Graphical report**