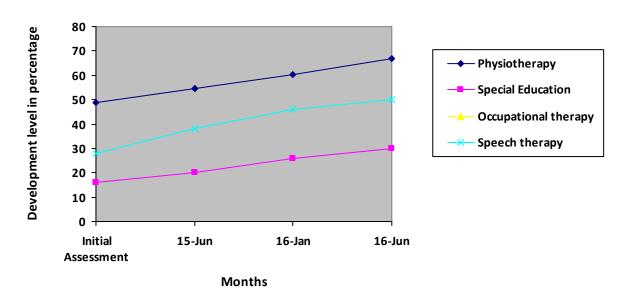

# Description of child condition at the time of initial assessment : (Apr'14)

- > She is not able to sit independently
- She has problem in swallowing.

Progress Report – percentages indicated below represent progress in the current period as dated. 100% represents child's normal development

| Nature of rehabilitation services given | Initial<br>Assessment | Jun 15 | Jan 16 | Jun 16 |
|-----------------------------------------|-----------------------|--------|--------|--------|
| Physiotherapy                           | 48.78%                | 54.56% | 60.34% | 66.72% |
| Special Education                       | 16%                   | 20%    | 26%    | 30%    |
| Occupational therapy                    | N/A                   | N/A    | N/A    | N/A    |
| Speech therapy                          | 28%                   | 38%    | 46%    | 50%    |

## **Graphical report**