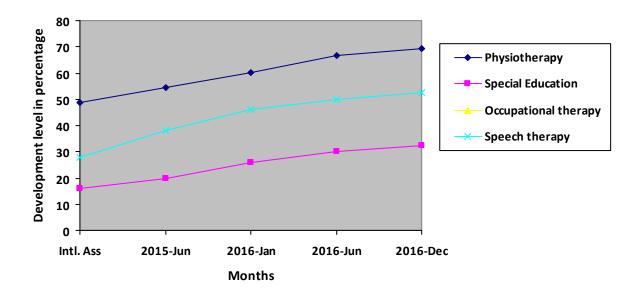

# **Progress Report – percentages indicated below represent progress in the current period as dated.** 100% represents child's normal development

| Nature of rehabilitation services given | Initial<br>Assessment | Jun 15 | Jan 16 | Jun 16 | Dec 16 |
|-----------------------------------------|-----------------------|--------|--------|--------|--------|
| Physiotherapy                           | 48.78%                | 54.56% | 60.34% | 66.72% | 69.36% |
| Special Education                       | 16%                   | 20%    | 26%    | 30%    | 32.46% |
| Occupational therapy                    | N/A                   | N/A    | N/A    | N/A    | N/A    |
| Speech therapy                          | 28%                   | 38%    | 46%    | 50%    | 52.64% |

## **Graphical report**