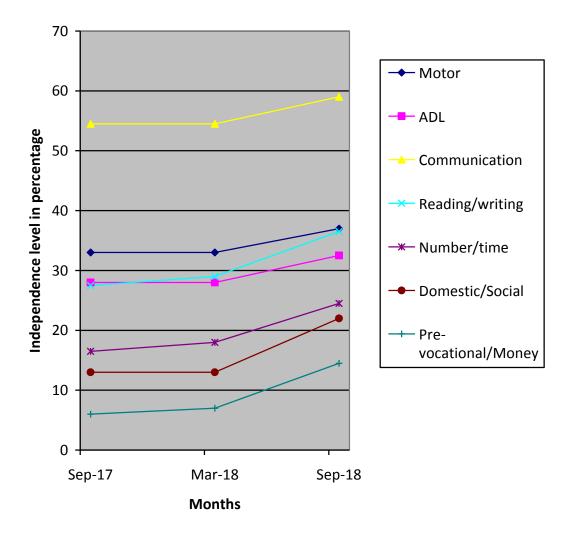

## Medical Report

| Height/ Weight                                            | Curre                    | nt Report                                                                                                                                                                                                                                           | Pr | Previous Report                       |                                |                                                                                                                 | Initial stage report            |  |  |
|-----------------------------------------------------------|--------------------------|-----------------------------------------------------------------------------------------------------------------------------------------------------------------------------------------------------------------------------------------------------|----|---------------------------------------|--------------------------------|-----------------------------------------------------------------------------------------------------------------|---------------------------------|--|--|
|                                                           |                          | 109Cm/15kg                                                                                                                                                                                                                                          |    | 107Cm/14kg                            |                                | 107Cm/14kg                                                                                                      |                                 |  |  |
| Exercises Gi                                              | ven                      | sive N<br>ance                                                                                                                                                                                                                                      |    | s Given                               |                                | Physical Progress                                                                                               |                                 |  |  |
| Yoga Training, F<br>stretching, NDT,<br>training, gait tr | balance                  |                                                                                                                                                                                                                                                     |    | Nil                                   |                                | Able to stand with<br>support of assistive<br>devices. Able to walk with<br>support of walker upto 10<br>meters |                                 |  |  |
| Class (*)                                                 | Primary                  |                                                                                                                                                                                                                                                     |    |                                       |                                |                                                                                                                 |                                 |  |  |
| Report Period                                             | Mar 201                  | Mar 2018 to Sep 2018                                                                                                                                                                                                                                |    |                                       |                                |                                                                                                                 |                                 |  |  |
| Severity of<br>Intellectual<br>Disability                 |                          | Moderate Intellectual disability                                                                                                                                                                                                                    |    |                                       |                                |                                                                                                                 |                                 |  |  |
| Assessment                                                |                          |                                                                                                                                                                                                                                                     |    | Sep 2017<br>(Initial<br>Assessment**) |                                | 18                                                                                                              | Sep 2018<br>(%)                 |  |  |
| (** - % represents<br>assessment                          | 1.Motor                  | Activities                                                                                                                                                                                                                                          |    | 33                                    | 33                             |                                                                                                                 | 37                              |  |  |
| based on normal development of 100%                       | 2.Activit<br>) Living    | ies of Daily                                                                                                                                                                                                                                        | 28 |                                       | 28                             |                                                                                                                 | 32.5                            |  |  |
|                                                           | 3.Comm                   | 3.Communication                                                                                                                                                                                                                                     |    | 54.5                                  |                                | 5                                                                                                               | 59                              |  |  |
|                                                           | 4.Readir                 | 4.Reading/ Writing                                                                                                                                                                                                                                  |    | 27.5                                  |                                |                                                                                                                 | 36.5                            |  |  |
|                                                           | 5.Numb                   | 5.Number/ Time                                                                                                                                                                                                                                      |    | 16.5                                  |                                | }                                                                                                               | 24.5                            |  |  |
|                                                           | Skills                   |                                                                                                                                                                                                                                                     |    | 13                                    |                                |                                                                                                                 | 22                              |  |  |
|                                                           | Money C                  | 7.Pre Vocational /<br>Money Concept                                                                                                                                                                                                                 |    | 6                                     |                                |                                                                                                                 | 14.5                            |  |  |
| Extra-Curricular /<br>Participation                       | Nature o                 | of Program                                                                                                                                                                                                                                          |    |                                       | lo. of program<br>articipation |                                                                                                                 | Prizes /<br>Recognitions<br>won |  |  |
|                                                           | Cultural                 |                                                                                                                                                                                                                                                     |    |                                       | -                              |                                                                                                                 | -                               |  |  |
|                                                           | Sports                   |                                                                                                                                                                                                                                                     | -  |                                       | - 1                            |                                                                                                                 | -                               |  |  |
|                                                           | Drawing                  |                                                                                                                                                                                                                                                     |    | -                                     |                                |                                                                                                                 | -                               |  |  |
| Progress Report                                           |                          | Since joining, she has improved 0.71% on average out of seven areas in period of 12 months based on BASIC-MR Scale provided by NIMH.                                                                                                                |    |                                       |                                |                                                                                                                 |                                 |  |  |
| Comments                                                  | Я •<br>О •<br>Я •<br>Т • | At present we are teaching <ul> <li>Read his/ her own name.</li> <li>Copy alphabets of own name.</li> <li>Recognize written numbers from 1-10</li> <li>Tell correctly if it is day or night.</li> <li>Keep things at place when asked to</li> </ul> |    |                                       |                                |                                                                                                                 |                                 |  |  |