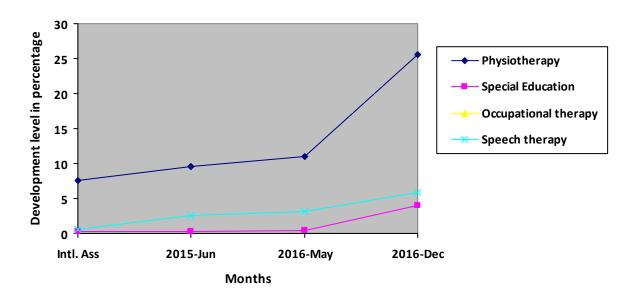

| Nature of rehabilitation services given | Initial<br>Assessment | Jun 15 | May 16 | Dec 16 |
|-----------------------------------------|-----------------------|--------|--------|--------|
| Physiotherapy                           | 7.59%                 | 9.62%  | 11.05% | 25.52% |
| Special Education                       | 0.23%                 | 0.32%  | 0.47%  | 3.95%  |
| Occupational therapy                    | N/A                   | N/A    | N/A    | N/A    |
| Speech therapy                          | 0.52%                 | 2.53%  | 3.13%  | 5.86%  |

# **Graphical report**