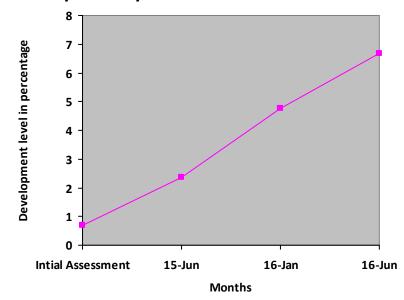

# Description of child condition at the time of initial assessment: (Oct 2014)

- Not able to stand
- She is not able to do her daily activities.

Progress Report – percentages indicated below represent progress in the current period as dated. 100% represents child's normal development

| Nature of rehabilitation services given | Initial<br>Assessment | Jun 15 | Jan 16 | Jun 16 |
|-----------------------------------------|-----------------------|--------|--------|--------|
| Physiotherapy                           | N/A                   | N/A    | N/A    | N/A    |
| Special Education                       | 0.68%                 | 2.36%  | 4.75%  | 6.68%  |
| Occupational therapy                    | N/A                   | N/A    | N/A    | N/A    |
| Speech therapy                          | N/A                   | N/A    | N/A    | N/A    |

# **Graphical report**