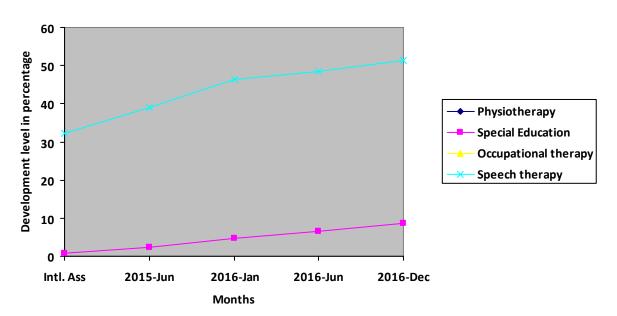

# Progress Report – percentages indicated below represent progress in the current period as dated. 100% represents child's normal development

| Nature of rehabilitation services given | Initial<br>Assessment | Jun 15 | Jan 16 | Jun 16 | Dec 16 |
|-----------------------------------------|-----------------------|--------|--------|--------|--------|
| Physiotherapy                           | N/A                   | N/A    | N/A    | N/A    | N/A    |
| Special Education                       | 0.68%                 | 2.36%  | 4.75%  | 6.68%  | 8.52%  |
| Occupational therapy                    | N/A                   | N/A    | N/A    | N/A    | N/A    |
| Speech therapy                          | 32.28%                | 38.92% | 46.29% | 48.36% | 51.34% |

# **Graphical report**