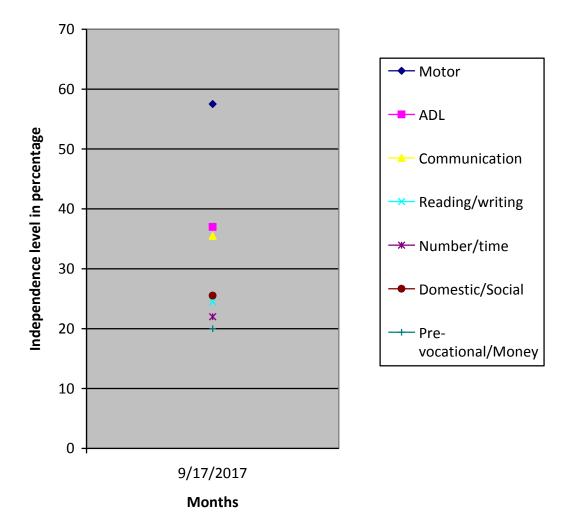

| Class (*)                                 | Primary                             |                                       |     |                              |   |  |  |
|-------------------------------------------|-------------------------------------|---------------------------------------|-----|------------------------------|---|--|--|
| Report Period                             | Mar 2017 to Sep 2017                |                                       |     |                              |   |  |  |
| Severity of<br>Intellectual<br>Disability | Moderate Intellectual disability    |                                       |     |                              |   |  |  |
| Assessment                                |                                     | Sep 2017<br>(Initial<br>Assessment**) |     |                              |   |  |  |
| (** - % represents assessment             |                                     |                                       | 7.5 |                              |   |  |  |
| based on normal development of 100%)      | 2.Activities of Daily<br>Living     |                                       | 37  |                              |   |  |  |
|                                           | 3.Communication                     | 35.5                                  |     |                              |   |  |  |
|                                           | 4.Reading/ Writing 2                |                                       | 4.5 |                              |   |  |  |
|                                           | 5.Number/ Time                      | ber/ Time                             |     |                              |   |  |  |
|                                           | 6.Domestic / Social<br>Skills       |                                       | 5.5 |                              |   |  |  |
|                                           | 7.Pre Vocational /<br>Money Concept |                                       | 20  |                              |   |  |  |
| Extra-Curricular / Participation          | Nature of Program                   | No. of program participation          |     | Prizes /<br>Recognitions won |   |  |  |
| -                                         | Cultural                            | -                                     |     | -                            |   |  |  |
|                                           | Sports                              |                                       | -   |                              | - |  |  |
|                                           | Drawing                             |                                       |     | -                            | - |  |  |
| Comments                                  | At present we are teaching          |                                       |     |                              |   |  |  |
|                                           | Rote counts 1-5                     |                                       |     |                              |   |  |  |