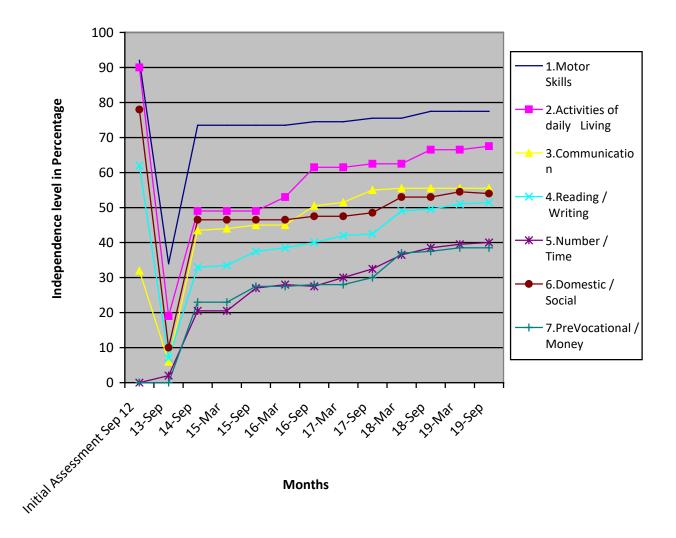

## Medical Report

| Hoight ( Woight                          | Curre            | nt Report                                                                                                                                                                                              | Previous Repo                         | Previous Report    |                              | Initial stage report |  |  |  |
|------------------------------------------|------------------|--------------------------------------------------------------------------------------------------------------------------------------------------------------------------------------------------------|---------------------------------------|--------------------|------------------------------|----------------------|--|--|--|
| Height/Weight                            | 1350             | m/36kg                                                                                                                                                                                                 | 130cm/30kg                            |                    | 130cm/30kg                   |                      |  |  |  |
| Exercises Give                           | en               | Applia                                                                                                                                                                                                 | ances Given                           | Physical Progress  |                              | Progress             |  |  |  |
| Yoga Training                            | ]                |                                                                                                                                                                                                        | Nil                                   | Physically Normal. |                              | y Normal.            |  |  |  |
| Class(*)                                 | Primary          | Primary (Functional Academics)                                                                                                                                                                         |                                       |                    |                              |                      |  |  |  |
| Report Period                            | Mar 20           | Mar 2019 to Sep 2019                                                                                                                                                                                   |                                       |                    |                              |                      |  |  |  |
| Severity of<br>Intellectual Disabilit    | у                | Moderate Intellectual disability                                                                                                                                                                       |                                       |                    |                              |                      |  |  |  |
| (* * - % represents<br>assessment        |                  |                                                                                                                                                                                                        | Sep 2012<br>(Initial<br>Assessment**) | Mar 2<br>(%        |                              | Sep 2019<br>(%)      |  |  |  |
| based on normal development of 100%      | ) 1.Motor        | r Activities                                                                                                                                                                                           | 92                                    | 77.5               |                              | 77.5                 |  |  |  |
|                                          |                  | ities of Daily                                                                                                                                                                                         | 90                                    | 66.5               |                              | 67.5                 |  |  |  |
|                                          | 3.Comr           | nunication                                                                                                                                                                                             | 32                                    | 55.5               |                              | 55.5                 |  |  |  |
| (***-Zero represents                     | 4.Read           | ing/ Writing                                                                                                                                                                                           | 62                                    | 51                 |                              | 51.5                 |  |  |  |
| the child haven't achieved any skills in | 5.Num            | per/ Time                                                                                                                                                                                              | 0***                                  | 39                 | .5                           | 40                   |  |  |  |
| that domain)                             | 6.Dome<br>Skills | estic / Social                                                                                                                                                                                         | 78                                    | 54.5               |                              | 54                   |  |  |  |
|                                          |                  | ocational /<br>Concept                                                                                                                                                                                 | 0***                                  | 38.5               |                              | 38.5                 |  |  |  |
|                                          |                  | e of Program                                                                                                                                                                                           | No. of program<br>participation       |                    | Prizes / Recognitions<br>won |                      |  |  |  |
| Extra Curricular /<br>Participation      | Cultura          | I                                                                                                                                                                                                      | -                                     | -                  |                              |                      |  |  |  |
| Farticipation                            | Sports           |                                                                                                                                                                                                        | -                                     | -                  |                              |                      |  |  |  |
|                                          | Drawin           | g                                                                                                                                                                                                      | -                                     | -                  |                              |                      |  |  |  |
| Progress Report                          | -                | Since joining, she has improved 13.64% on average out of seven areas in period of 60 months based on BASIC-MR Scale provided by NIMH.                                                                  |                                       |                    |                              |                      |  |  |  |
| Comments                                 | •                | At present we are teaching <ul> <li>Match five three letter words.</li> <li>Copy own address</li> <li>Cut simple shapes.</li> <li>Name five colours</li> <li>Use towel for drying the body.</li> </ul> |                                       |                    |                              |                      |  |  |  |