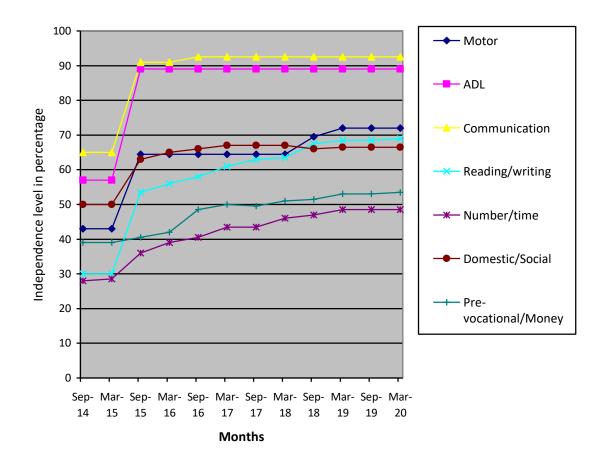

| Class (*)                                   | Secondary                                                                                                                            |                                       |                |    |                            |  |  |  |
|---------------------------------------------|--------------------------------------------------------------------------------------------------------------------------------------|---------------------------------------|----------------|----|----------------------------|--|--|--|
| Report period                               | Sep 2019 to Mar 2020                                                                                                                 |                                       |                |    |                            |  |  |  |
| Severity of<br>Intellectual<br>Disability   | Moderate Intellectual disability                                                                                                     |                                       |                |    |                            |  |  |  |
| Assessment                                  |                                                                                                                                      | Sep 2014<br>(Initial<br>assessment**) | Sep 20<br>(%)  | 19 | Mar 2020<br>(%)            |  |  |  |
| (** - % represents<br>assessment            | 1.Motor Skills                                                                                                                       | 43                                    | 72             |    | 72                         |  |  |  |
| based on normal<br>development of<br>100% ) | 2.Activities of<br>daily Living                                                                                                      | 57                                    | 89             |    | 89                         |  |  |  |
|                                             | 3.Communication                                                                                                                      | 65                                    | 92.            | 5  | 92.5                       |  |  |  |
|                                             | 4.Reading /<br>Writing                                                                                                               | 30                                    | 68.5           |    | 69                         |  |  |  |
|                                             | 5.Number /<br>Time                                                                                                                   | 28                                    | 48.            | 5  | 48.5                       |  |  |  |
|                                             | 6.Domestic /<br>Social                                                                                                               | 50                                    | 66.            | 5  | 66.5                       |  |  |  |
|                                             | 7.PreVocational /<br>Money                                                                                                           | 39                                    | 53             |    | 53.5                       |  |  |  |
| Extra Curricular<br>Activities              | Nature of<br>Program                                                                                                                 |                                       | No. of Program |    | Prize /Recognitions<br>won |  |  |  |
|                                             | Cultural                                                                                                                             |                                       |                |    |                            |  |  |  |
|                                             | Sports                                                                                                                               |                                       |                |    |                            |  |  |  |
|                                             | Drawing                                                                                                                              |                                       |                |    |                            |  |  |  |
| Progress Report                             | Since joining, he has improved 25.57% on average out of seven areas in period of 66 months based on BASIC-MR Scale provided by NIMH. |                                       |                |    |                            |  |  |  |
| Comments                                    | <ul> <li>At present we are teaching</li> <li>Read two word phrases.</li> <li>Copy five printed sentence.</li> </ul>                  |                                       |                |    |                            |  |  |  |
|                                             | <ul> <li>Tell time by hour.</li> <li>Use a screw driver to insert or remove screws.</li> </ul>                                       |                                       |                |    |                            |  |  |  |
|                                             | <ul> <li>Make purchase within 1 Re with correct changes.</li> </ul>                                                                  |                                       |                |    |                            |  |  |  |