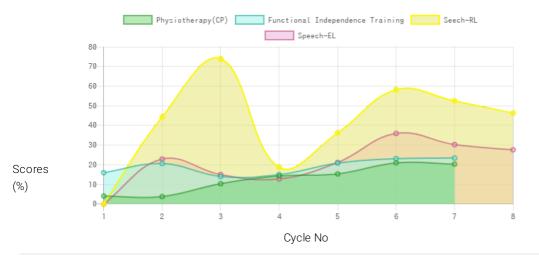

## Progress Report

| Evaluation No | Physiotherapy(CP)<br>Score % - Month - Year | Speech<br>RL% - EL% - Month - Year | Functional Independence Training<br>Score % - Month - Year |
|---------------|---------------------------------------------|------------------------------------|------------------------------------------------------------|
| 1             | 4.14% - March - 2017                        | 0% - 0% - April - 2017             | 16.19% - May - 2018                                        |
| 2             | 3.92% - May - 2018                          | 45.00% - 23.25% - June - 2018      | 15.24% - January - 2019                                    |
| 3             | 15.61% - February - 2019                    | 36.75% - 21.50% - January - 2019   | 21.19% - July - 2019                                       |
| 4             | 21.29% - August - 2019                      | 59.00% - 36.50% - August - 2019    | 23.45% - January - 2020                                    |
| 5             | 20.67% - May - 2020                         | 53.25% - 30.75% - February - 2020  | 23.81% - December - 2020                                   |
| 6             |                                             | 47.00% - 28.00% - November - 2020  |                                                            |

## Progress Report Graph

Information:- CP - Cerebral Palsy; SB – Spina bifida; MD - Muscular Dystrophy; CTEV – Clubfoot; ID - Intellectual Disability; CP, MD – Cerebral Palsy/Multiple Disabilities; LV - Low Vision; TB - Total Blind; ADHD - Attention Deficit Hyperactive Disorder; DB - Deaf Blind; RL - Receptive language; EL - Expressive language;