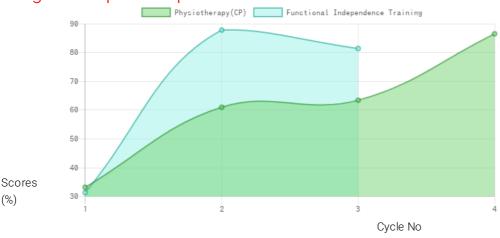

### **Progress Report**

| Evaluation No | Physiotherapy(CP)<br>Score % - Month - Year | Functional Independence Training<br>Score % - Month - Year |
|---------------|---------------------------------------------|------------------------------------------------------------|
| 1             | 33.33% - March - 2017                       | _                                                          |
| 2             | 61.84% - May - 2018                         | 31.43% - May - 2018                                        |
| 3             | 87.95% - December - 2020                    | 82.74% - January - 2020                                    |
|               |                                             |                                                            |

Note: Variations in therapy outcome are due to several factors including the health of the child at the time of evaluation Progress Report Graph

Information:- CP - Cerebral Palsy; SB - Spina bifida; MD - Muscular Dystrophy; CTEV - Clubfoot; ID - Intellectual Disability; CP, MD - Cerebral Palsy/Multiple Disabilities; LV - Low Vision; TB - Total Blind; ADHD - Attention Deficit Hyperactive Disorder; DB - Deaf Blind; RL - Receptive language; EL - Expressive language;