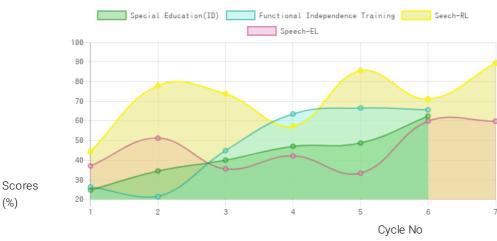

#### **Progress Report**

| Special Education(ID)<br>Score % - Month - Year | Speech<br>RL% - EL% - Month - Year                                                                                      | Functional Independence Training<br>Score % - Month - Year                                                                                                                                                                                                                                                                                |
|-------------------------------------------------|-------------------------------------------------------------------------------------------------------------------------|-------------------------------------------------------------------------------------------------------------------------------------------------------------------------------------------------------------------------------------------------------------------------------------------------------------------------------------------|
| 24.96% - July - 2018                            | 45.00% - 37.50% - July - 2018                                                                                           | 26.57% - June - 2018                                                                                                                                                                                                                                                                                                                      |
| 40.51% - February - 2019                        | 75.00% - 36.00% - February - 2019                                                                                       | 45.48% - January - 2019                                                                                                                                                                                                                                                                                                                   |
| 47.69% - August - 2019                          | 58.25% - 42.75% - August - 2019                                                                                         | 64.52% - July - 2019                                                                                                                                                                                                                                                                                                                      |
| 49.4% - February - 2020                         | 87.00% - 33.75% - March - 2020                                                                                          | 67.62% - January - 2020                                                                                                                                                                                                                                                                                                                   |
| 63.4% - December - 2020                         | 72.25% - 60.75% - December - 2020                                                                                       | 66.67% - December - 2020                                                                                                                                                                                                                                                                                                                  |
|                                                 | Score % - Month - Year  24.96% - July - 2018  40.51% - February - 2019  47.69% - August - 2019  49.4% - February - 2020 | Score % - Month - Year       RL% - EL% - Month - Year         24.96% - July - 2018       45.00% - 37.50% - July - 2018         40.51% - February - 2019       75.00% - 36.00% - February - 2019         47.69% - August - 2019       58.25% - 42.75% - August - 2019         49.4% - February - 2020       87.00% - 33.75% - March - 2020 |

Note: Variations in therapy outcome are due to several factors including the health of the child at the time of evaluation

# Progress Report Graph

Information:- CP - Cerebral Palsy; SB - Spina bifida; MD - Muscular Dystrophy; CTEV - Clubfoot; ID - Intellectual Disability; CP, MD - Cerebral Palsy/Multiple Disabilities; LV - Low Vision; TB - Total Blind; ADHD - Attention Deficit Hyperactive Disorder; DB - Deaf Blind; RL - Receptive language; EL - Expressive language;