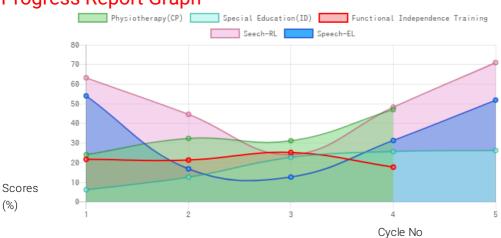

### **Progress Report**

| Evaluation No | Physiotherapy(CP)<br>Score % - Month - Year | Special Education(ID) Score % - Month - Year | Speech<br>RL% - EL% - Month - Year | Functional Independence Training<br>Score % - Month - Year |
|---------------|---------------------------------------------|----------------------------------------------|------------------------------------|------------------------------------------------------------|
| 1             | 24.99% - June - 2018                        | 13.16% - July - 2018                         | 46.25% - 17.50% - July - 2018      | 22.14% - July - 2018                                       |
| 2             | 32.33% - February - 2019                    | 23.59% - February - 2019                     | 25.00% - 13.25% - February - 2019  | 26.19% - January - 2019                                    |
| 3             | 48.76% - March - 2020                       | 26.67% - January - 2020                      | 50.00% - 32.50% - March - 2020     | _                                                          |
| 4             | _                                           | 27.2% - November - 2020                      | 73.50% - 53.75% - December - 2020  | 18.45% - December - 2020                                   |
| 5             |                                             |                                              |                                    |                                                            |

Note: Variations in therapy outcome are due to several factors including the health of the child at the time of evaluation

#### **Progress Report Graph**

Palsy/Multiple Disabilities; LV - Low Vision; TB - Total Blind; ADHD - Attention Deficit Hyperactive Disorder; DB - Deaf Blind; RL - Receptive language; EL - Expressive language;