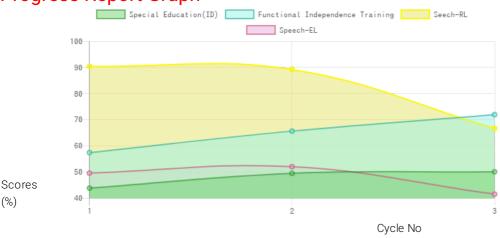

#### **Progress Report**

| Evaluation No | Special Education(ID) Score % - Month - Year | Speech<br>RL% - EL% - Month - Year | Functional Independence Training<br>Score % - Month - Year |
|---------------|----------------------------------------------|------------------------------------|------------------------------------------------------------|
| 1             | 44.1% - August - 2019                        | 91.75% - 50.00% - August - 2019    | 58% - July - 2019                                          |
| 2             | 49.91% - February - 2020                     | 90.50% - 52.50% - February - 2020  | 66.43% - January - 2020                                    |
| 3             | 50.47% - December - 2020                     | 67.50% - 41.75% - December - 2020  | 72.86% - November - 2020                                   |

Note: Variations in therapy outcome are due to several factors including the health of the child at the time of evaluation

### **Progress Report Graph**

Information:- CP - Cerebral Palsy; SB - Spina bifida; MD - Muscular Dystrophy; CTEV - Clubfoot; ID - Intellectual Disability; CP, MD - Cerebral Palsy/Multiple Disabilities; LV - Low Vision; TB - Total Blind; ADHD - Attention Deficit Hyperactive Disorder; DB - Deaf Blind; RL - Receptive language; EL - Expressive language;