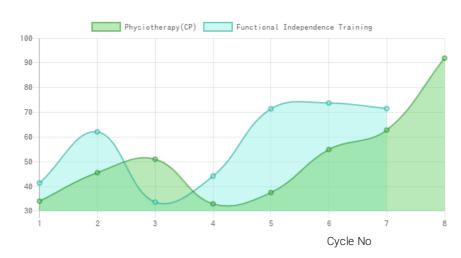

#### **Progress Report**

| Evaluation No | Physiotherapy(CP)<br>Score % - Month - Year | Functional Independence Training Score % - Month - Year |
|---------------|---------------------------------------------|---------------------------------------------------------|
| 1             | 34.2% - March - 2017                        | _                                                       |
| 2             | 33.09% - July - 2018                        | 33.81% - July - 2018                                    |
| 3             | 37.88% - January - 2019                     | 44.9% - January - 2019                                  |
| 4             | 56.18% - August - 2019                      | 73.48% - July - 2019                                    |
| 5             | 64.46% - February - 2020                    | 75.95% - January - 2020                                 |
| 6             | 95% - November - 2020                       | 73.57% - November - 2020                                |

Note: Variations in therapy outcome are due to several factors including the health of the child at the time of evaluation

## **Progress Report Graph**

Scores (%) Information:- CP - Cerebral Palsy; SB - Spina bifida; MD - Muscular Dystrophy; CTEV - Clubfoot; ID - Intellectual Disability; CP, MD - Cerebral Palsy/Multiple Disabilities; LV - Low Vision; TB - Total Blind; ADHD - Attention Deficit Hyperactive Disorder; DB - Deaf Blind; RL - Receptive language; EL - Expressive language;