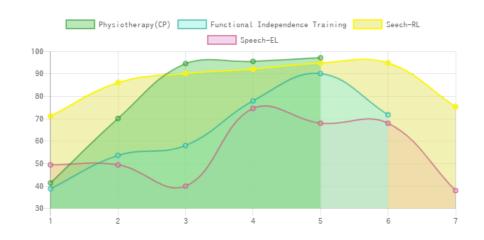

## **Progress Report**

| Evaluation No | Physiotherapy(CP)<br>Score % - Month - Year | Speech<br>RL% - EL% - Month - Year | Functional Independence Training<br>Score % - Month - Year |
|---------------|---------------------------------------------|------------------------------------|------------------------------------------------------------|
| 1             | 71.18% - June - 2018                        | 72.25% - 50.00% - June - 2018      | 54.29% - June - 2018                                       |
| 2             | 97.22% - January - 2019                     | 93.75% - 75.75% - January - 2019   | 79.19% - January - 2019                                    |
| 3             | 98.89% - August - 2019                      | 96.50% - 69.00% - July - 2019      | 91.67% - July - 2019                                       |
| 4             | _                                           | 96.50% - 69.00% - June - 2020      | _                                                          |
| 5             | _                                           | 76.50% - 38.25% - December - 2020  | 72.86% - December - 2020                                   |

Note: Variations in therapy outcome are due to several factors including the health of the child at the time of evaluation

## **Progress Report Graph**

Information:- CP - Cerebral Palsy; SB - Spina bifida; MD - Muscular Dystrophy; CTEV - Clubfoot; ID - Intellectual Disability; CP, MD - Cerebral Palsy/Multiple Disabilities; LV - Low Vision; TB - Total Blind; ADHD - Attention Deficit Hyperactive Disorder; DB - Deaf Blind; RL - Receptive language; EL - Expressive language;