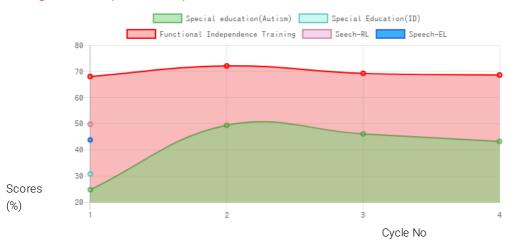

### **Progress Report**

| Evaluation No | Special education(Autism)<br>Score % - Month - Year | Special Education(ID) Score % - Month - Year | Speech<br>RL% - EL% - Month - Year | Functional Independence Training<br>Score % - Month - Year |
|---------------|-----------------------------------------------------|----------------------------------------------|------------------------------------|------------------------------------------------------------|
| 1             | 24.93% - July - 2018                                |                                              |                                    | 68.24% - January - 2019                                    |
| 2             | 49.59% - August - 2019                              | 30.94% - February - 2019                     |                                    | 72.29% - July - 2019                                       |
| 3             | 46.3% - February - 2020                             |                                              |                                    | 69.43% - January - 2020                                    |
| 4             | 43.44% - December - 2020                            |                                              | 50.00% - 44.00% - February - 2021  | 68.81% - December - 2020                                   |

### Progress Report Graph

Information:- CP - Cerebral Palsy; SB - Spina bifida; MD - Muscular Dystrophy; CTEV - Clubfoot; ID - Intellectual Disability; CP, MD - Cerebral Palsy/Multiple Disabilities; LV - Low Vision; TB - Total Blind; ADHD - Attention Deficit Hyperactive Disorder; DB - Deaf Blind; RL - Receptive language; EL - Expressive language;