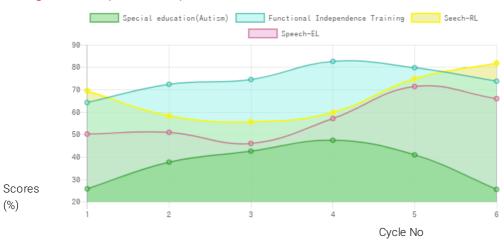

#### **Progress Report**

| Evaluation No | Special education(Autism)<br>Score % - Month - Year | Speech<br>RL% - EL% - Month - Year | Functional Independence Training<br>Score % - Month - Year |
|---------------|-----------------------------------------------------|------------------------------------|------------------------------------------------------------|
| 1             | 26.03% - June - 2018                                | 70.25% - 50.75% - July - 2018      | 65% - June - 2018                                          |
| 2             | 43.01% - February - 2019                            | 56.25% - 46.50% - February - 2019  | 75.38% - January - 2019                                    |
| 3             | 47.95% - August - 2019                              | 60.50% - 57.75% - August - 2019    | 83.57% - July - 2019                                       |
| 4             | 41.37% - February - 2020                            | 75.75% - 72.25% - March - 2020     | 80.71% - January - 2020                                    |
| 5             | 25.77% - December - 2020                            | 82.75% - 66.75% - December - 2020  | 74.64% - December - 2020                                   |

### Progress Report Graph

Information:- CP - Cerebral Palsy; SB - Spina bifida; MD - Muscular Dystrophy; CTEV - Clubfoot; ID - Intellectual Disability; CP, MD - Cerebral Palsy/Multiple Disabilities; LV - Low Vision; TB - Total Blind; ADHD - Attention Deficit Hyperactive Disorder; DB - Deaf Blind; RL - Receptive language; EL - Expressive language;