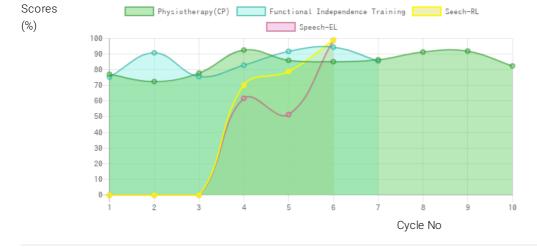

#### **Progress Report**

| Evaluation No | Physiotherapy(CP)<br>Score % - Month - Year | Speech<br>RL% - EL% - Month - Year | Functional Independence Training<br>Score % - Month - Year |
|---------------|---------------------------------------------|------------------------------------|------------------------------------------------------------|
| 1             | 77.93% - January - 2016                     |                                    |                                                            |
| 2             | 73.28% - June - 2016                        |                                    |                                                            |
| 3             | 78.72% - April - 2017                       |                                    |                                                            |
| 4             | 86.1% - July - 2018                         | 100.00% - 100.00% - July - 2018    | 76.57% - July - 2018                                       |
| 5             | 87.33% - January - 2019                     |                                    | 83.81% - January - 2019                                    |
| 6             | 92.39% - August - 2019                      |                                    | 92.76% - July - 2019                                       |
| 7             | 92.95% - February - 2020                    |                                    | 95.48% - January - 2020                                    |
| 8             | 83.33% - December - 2020                    |                                    | 86.55% - December - 2020                                   |

### Progress Report Graph

Information:- CP - Cerebral Palsy; SB - Spina bifida; MD - Muscular Dystrophy; CTEV - Clubfoot; ID - Intellectual Disability; CP, MD - Cerebral Palsy/Multiple Disabilities; LV - Low Vision; TB - Total Blind; ADHD - Attention Deficit Hyperactive Disorder; DB - Deaf Blind; RL - Receptive language; EL - Expressive language;