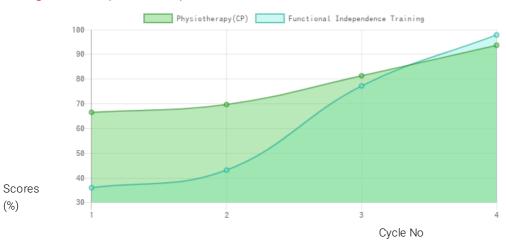

#### **Progress Report**

| Evaluation No | Physiotherapy(CP)<br>Score % - Month - Year | Functional Independence Training Score % - Month - Year |
|---------------|---------------------------------------------|---------------------------------------------------------|
| 1             | 67.69% - July - 2018                        | 36.19% - July - 2018                                    |
| 2             | 70.93% - February - 2019                    | 43.57% - January - 2019                                 |
| 3             | 82.95% - August - 2019                      | 78.71% - July - 2019                                    |
| 4             | 95.68% - February - 2020                    | 100% - January - 2020                                   |

#### Reason for Discharge: target acheived Progress Report Graph

Information:- CP - Cerebral Palsy; SB - Spina bifida; MD - Muscular Dystrophy; CTEV - Clubfoot; ID - Intellectual Disability; CP, MD - Cerebral Palsy/Multiple Disabilities; LV - Low Vision; TB - Total Blind; ADHD - Attention Deficit Hyperactive Disorder; DB - Deaf Blind; RL - Receptive language; EL -