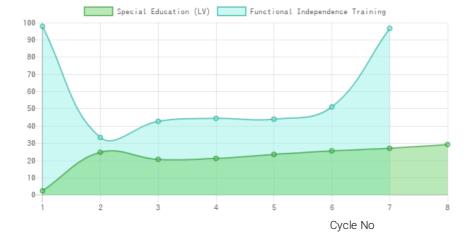

#### **Progress Report**

| -             |                                                  |                                                            |
|---------------|--------------------------------------------------|------------------------------------------------------------|
| Evaluation No | Special Education (LV)<br>Score % - Month - Year | Functional Independence Training<br>Score % - Month - Year |
| 1             | 2.57% - March - 2017                             | _                                                          |
| 2             | 21.79% - July - 2018                             | 43.71% - July - 2018                                       |
| 3             | 24.18% - February - 2019                         | 45.48% - January - 2019                                    |
| 4             | 26.27% - August - 2019                           | 45% - July - 2019                                          |
| 5             | 27.76% - March - 2020                            | 52.29% - January - 2020                                    |
| 6             | 29.97% - December - 2020                         | 98.81% - December - 2020                                   |

### **Progress Report Graph**

Information:- CP - Cerebral Palsy; SB - Spina bifida; MD - Muscular Dystrophy; CTEV - Clubfoot; ID - Intellectual Disability; CP, MD - Cerebral Palsy/Multiple Disabilities; LV - Low Vision; TB - Total Blind; ADHD - Attention Deficit Hyperactive Disorder; DB - Deaf Blind; RL - Receptive language; EL - Expressive language;