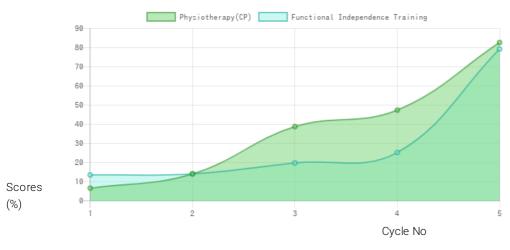

#### **Progress Report**

| Evaluation No | Physiotherapy(CP) Score % - Month - Year | Functional Independence Training<br>Score % - Month - Year |  |
|---------------|------------------------------------------|------------------------------------------------------------|--|
| 1             | 7.06% - July - 2018                      | 14.29% - July - 2018                                       |  |
| 2             | 14.84% - January - 2019                  | 14.9% - January - 2019                                     |  |
| 3             | 40.72% - August - 2019                   | 20.86% - July - 2019                                       |  |
| 4             | 49.73% - February - 2020                 | 26.57% - January - 2020                                    |  |
| 5             | 86.67% - December - 2020                 | 83.1% - December - 2020                                    |  |

## Progress Report Graph

Information:- CP - Cerebral Palsy; SB - Spina bifida; MD - Muscular Dystrophy; CTEV - Clubfoot; ID - Intellectual Disability; CP, MD - Cerebral Palsy/Multiple Disabilities; LV - Low Vision; TB - Total Blind; ADHD - Attention Deficit Hyperactive Disorder; DB - Deaf Blind; RL - Receptive language; EL - Expressive language;