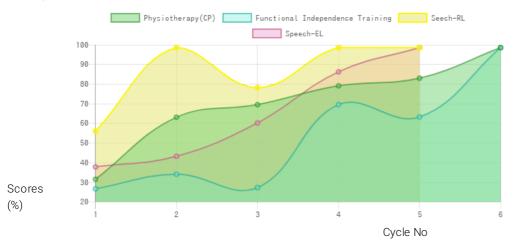

#### **Progress Report**

| Evaluation No | Physiotherapy(CP)<br>Score % - Month - Year | Speech<br>RL% - EL% - Month - Year | Functional Independence Training<br>Score % - Month - Year |
|---------------|---------------------------------------------|------------------------------------|------------------------------------------------------------|
| 1             | 70.52% - July - 2018                        | 56.75% - 38.25% - June - 2018      | 34.43% - June - 2018                                       |
| 2             | 80.26% - February - 2019                    | 100.00% - 87.50% - February - 2019 | 70.48% - January - 2019                                    |
| 3             | 84.19% - August - 2019                      | 100.00% - 100.00% - July - 2019    | 64.05% - July - 2019                                       |
| 4             | 100% - March - 2020                         | _                                  | 100% - January - 2020                                      |

### **Progress Report Graph**

Information:- CP - Cerebral Palsy; SB - Spina bifida; MD - Muscular Dystrophy; CTEV - Clubfoot; ID - Intellectual Disability; CP, MD - Cerebral Palsy/Multiple Disabilities; LV - Low Vision; TB - Total Blind; ADHD - Attention Deficit Hyperactive Disorder; DB - Deaf Blind; RL - Receptive language; EL - Expressive language;