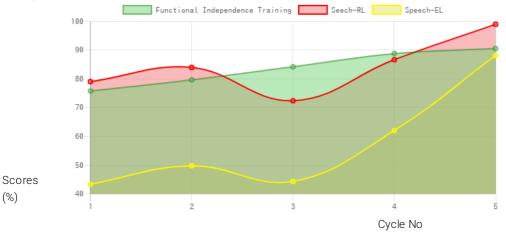

### Progress Report

| Evaluation No | Speech<br>RL% - EL% - Month - Year | Functional Independence Training<br>Score % - Month - Year |
|---------------|------------------------------------|------------------------------------------------------------|
| 1             | 79.75% - 43.50% - July - 2018      | 76.43% - July - 2018                                       |
| 2             | 84.75% - 50.00% - February - 2019  | 80.38% - January - 2019                                    |
| 3             | 73.00% - 44.50% - August - 2019    | 85% - July - 2019                                          |
| 4             | 87.50% - 62.50% - March - 2020     | 89.67% - January - 2020                                    |
| 5             | 100.00% - 89.00% - December - 2020 | 91.43% - December - 2020                                   |

# Progress Report Graph

Information:- CP - Cerebral Palsy; SB – Spina bifida; MD - Muscular Dystrophy; CTEV – Clubfoot; ID - Intellectual Disability; CP, MD – Cerebral Palsy/Multiple Disabilities; LV - Low Vision; TB - Total Blind; ADHD - Attention Deficit Hyperactive Disorder; DB - Deaf Blind; RL - Receptive language; EL - Expressive language;