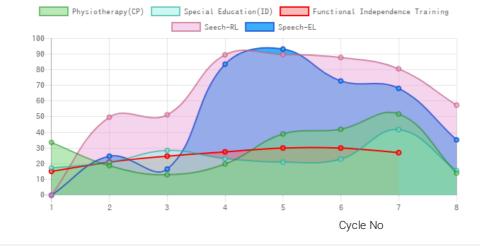

## Progress Report

| Evaluation No | Physiotherapy(CP)<br>Score % - Month - Year | Special Education(ID)<br>Score % - Month - Year | Speech<br>RL% - EL% - Month - Year | Functional Independence Training<br>Score % - Month - Year |
|---------------|---------------------------------------------|-------------------------------------------------|------------------------------------|------------------------------------------------------------|
| 1             | 33.81% - April - 2017                       | 17.44% - March - 2017                           | 25% - April - 2017                 | _                                                          |
| 2             | 20% - July - 2018                           | 21.03% - May - 2018                             | 90.00% - 84.00% - August - 2018    | 25% - July - 2018                                          |
| 3             | 39.25% - February - 2019                    | 21.2% - February - 2019                         | 90.25% - 93.75% - February - 2019  | 27.76% - January - 2019                                    |
| 4             | 42.24% - August - 2019                      | 23.08% - August - 2019                          | 88.25% - 73.25% - August - 2019    | 30.24% - July - 2019                                       |
| 5             | _                                           | 42.05% - February - 2020                        | _                                  | 30.24% - January - 2020                                    |
| 6             | 52.05% - June - 2020                        |                                                 | 81.00% - 68.50% - June - 2020      | _                                                          |
| 7             | 14.14% - December - 2020                    | 15.8% - December - 2020                         | 57.75% - 35.50% - December - 2020  | 27.26% - December - 2020                                   |

## Progress Report Graph

Information:- CP - Cerebral Palsy; SB – Spina bifida; MD - Muscular Dystrophy; CTEV – Clubfoot; ID - Intellectual Disability; CP, MD – Cerebral Palsy/Multiple Disabilities; LV - Low Vision; TB - Total Blind; ADHD - Attention Deficit Hyperactive Disorder; DB - Deaf Blind; RL - Receptive language; EL - Expressive language;