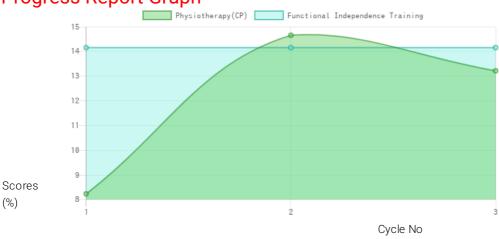

#### **Progress Report**

| Evaluation No | Physiotherapy(CP)<br>Score % - Month - Year | Functional Independence Training Score % - Month - Year |
|---------------|---------------------------------------------|---------------------------------------------------------|
| 1             | 8.24% - July - 2019                         | 14.29% - July - 2019                                    |
| 2             | 13.33% - February - 2020                    | 14.29% - January - 2020                                 |
| 3             | 14.8% - February - 2021                     | 14.29% - December - 2020                                |

Note: Variations in therapy outcome are due to several factors including the health of the child at the time of evaluation

### **Progress Report Graph**

Information:- CP - Cerebral Palsy; SB - Spina bifida; MD - Muscular Dystrophy; CTEV - Clubfoot; ID - Intellectual Disability; CP, MD - Cerebral Palsy/Multiple Disabilities; LV - Low Vision; TB - Total Blind; ADHD - Attention Deficit Hyperactive Disorder; DB - Deaf Blind; RL - Receptive language; EL - Expressive language;