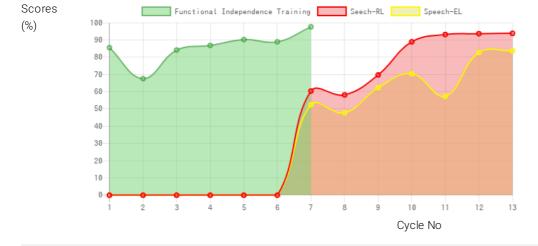

### Therapies Given

Speech

Functional Independence Training

#### **Progress Report**

| Evaluation No | Speech<br>RL% - EL% - Month - Year | Functional Independence Training Score % - Month - Year |
|---------------|------------------------------------|---------------------------------------------------------|
| 1             | 70.75% - 63.25% - July - 2018      | 85.38% - July - 2018                                    |
| 2             | 90.25% - 71.50% - February - 2019  | 88.1% - January - 2019                                  |
| 3             | 94.50% - 58.25% - July - 2019      | 91.57% - July - 2019                                    |
| 4             | 95.00% - 84.00% - April - 2020     | 90.24% - January - 2020                                 |
| 5             | 95.25% - 85.00% - January - 2021   | 99.05% - December - 2020                                |

Note: Variations in therapy outcome are due to several factors including the health of the child at the time of evaluation

Reason for Dishcarge: Child improved

**Progress Report Graph** 

Information:- CP - Cerebral Palsy; SB - Spina bifida; MD - Muscular Dystrophy; CTEV - Clubfoot; ID - Intellectual Disability; CP, MD - Cerebral Palsy/Multiple Disabilities; LV - Low Vision; TB - Total Blind; ADHD - Attention Deficit Hyperactive Disorder; DB - Deaf Blind; RL - Receptive language; EL - Expressive language;