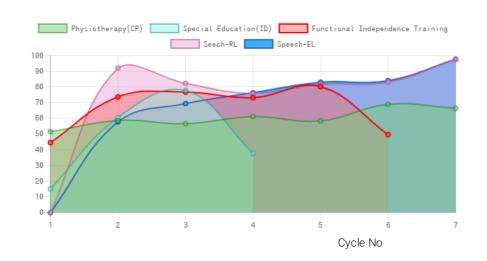

#### Therapies Given

Physiotherapy(CP)
Special Education(ID)

Speech

Scores (%)

Functional Independence Training

#### **Progress Report**

| Evaluation No | Physiotherapy(CP)<br>Score % - Month - Year | Special Education(ID)<br>Score % - Month - Year | Speech<br>RL% - EL% - Month - Year | Functional Independence Training<br>Score % - Month - Year |
|---------------|---------------------------------------------|-------------------------------------------------|------------------------------------|------------------------------------------------------------|
| 1             | 51.94% - March - 2017                       | 15.21% - March - 2017                           | 0% - 0% - April - 2017             | _                                                          |
| 2             | 57.06% - June - 2018                        | 61.03% - May - 2018                             | 76.50% - 77.00% - August - 2018    | 74.29% - June - 2018                                       |
| 3             | 58.88% - February - 2019                    | 78.46% - June - 2018                            | 82.25% - 83.75% - August - 2018    | 73.81% - January - 2019                                    |
| 4             | 69.51% - March - 2020                       | _                                               | 83.75% - 84.75% - February - 2019  | 80.86% - January - 2020                                    |
| 5             | 66.95% - December - 2020                    | _                                               | 98.50% - 98.50% - June - 2020      | 50% - December - 2020                                      |

Note:Variations in therapy outcome are due to several factors including the health of the child at the time of evaluation

### **Progress Report Graph**

Information:- CP - Cerebral Palsy; SB - Spina bifida; MD - Muscular Dystrophy; CTEV - Clubfoot; ID - Intellectual Disability; CP, MD - Cerebral Palsy/Multiple Disabilities; LV - Low Vision; TB - Total Blind; ADHD - Attention Deficit Hyperactive Disorder; DB - Deaf Blind; RL - Receptive language; EL - Expressive language;