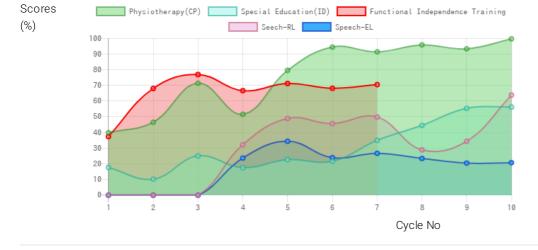

Father's Profession :

Address :

Speech

RL% - EL% - Month - Year

10.55% - February - 2016

11.33% - September - 2016

45.75% - 24.00% - July - 2018

50.00% - 26.75% - February - 2019

29.00% - 23.50% - August - 2019

34.50% - 20.50% - March - 2020

64.00% - 20.75% - December - 2020

21.54% - April - 2017

daily wage worker

1/4, North Street maranthai Maranthai, Tamil Nadu INDIA, 627851

Functional Independence Training

Score % - Month - Year

68.24% - June - 2018 66.81% - January - 2019

71.43% - July - 2019

68.33% - January - 2020

70.71% - December - 2020

**Therapies Given** 

Functional Independence Training

Physiotherapy(CP)

Score % - Month - Year

40% - February - 2016

71.64% - April - 2017

79.79% - June - 2018

91.67% - February - 2019

96.11% - August - 2019

93.61% - February - 2020

100% - December - 2020

46.67% - September - 2016

**Progress Report** 

Physiotherapy(CP) Special Education(ID)

Speech

Evaluation No

Velsamy

Muthuselvi

Special Education(ID)

Score % - Month - Year

17.67% - February - 2016

10.23% - September - 2016

25.13% - April - 2017

22.74% - July - 2018

35.04% - February - 2019

44.62% - August - 2019

55.56% - March - 2020

56.4% - December - 2020

## Progress Report Graph

Information:- CP - Cerebral Palsy; SB – Spina bifida; MD - Muscular Dystrophy; CTEV – Clubfoot; ID - Intellectual Disability; CP, MD – Cerebral Palsy/Multiple Disabilities; LV - Low Vision; TB - Total Blind; ADHD - Attention Deficit Hyperactive Disorder; DB - Deaf Blind; RL - Receptive language; EL - Expressive language;