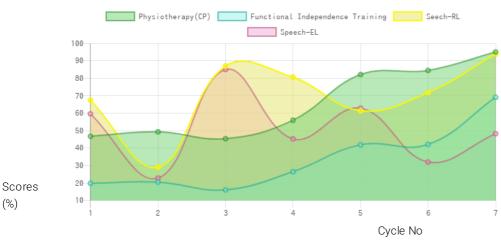

#### **Progress Report**

| Evaluation No | Physiotherapy(CP)<br>Score % - Month - Year | Speech<br>RL% - EL% - Month - Year | Functional Independence Training<br>Score % - Month - Year |
|---------------|---------------------------------------------|------------------------------------|------------------------------------------------------------|
| 1             | 47.04% - May - 2018                         | 67.75% - 60.00% - June - 2018      | 20% - May - 2018                                           |
| 2             | 56.3% - January - 2019                      | 81.00% - 45.50% - December - 2020  | 26.67% - January - 2019                                    |
| 3             | 82.61% - August - 2019                      | 61.75% - 63.25% - January - 2019   | 42.14% - July - 2019                                       |
| 4             | 84.98% - February - 2020                    | 72.25% - 32.25% - August - 2019    | 42.38% - January - 2020                                    |
| 5             | 95.56% - December - 2020                    | 94.50% - 48.50% - June - 2020      | 69.52% - December - 2020                                   |
| 6             |                                             |                                    |                                                            |
| 7             |                                             |                                    |                                                            |

### Progress Report Graph

Note: Variations in therapy outcome are due to several factors including the health of the child at the time of evaluation

Information:- CP - Cerebral Palsy; SB - Spina bifida; MD - Muscular Dystrophy; CTEV - Clubfoot; ID - Intellectual Disability; CP, MD - Cerebral Palsy/Multiple Disabilities; LV - Low Vision; TB - Total Blind; ADHD - Attention Deficit Hyperactive Disorder; DB - Deaf Blind; RL - Receptive language; EL - Expressive language;